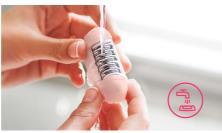

#### Accessories

Sensitive cap to remove unwanted hairs

#### Sensitive area cap

For more gentleness in different body areas it includes a delicate area cap to easily remove unwanted hairs from underarm and bikini. BRE235/00