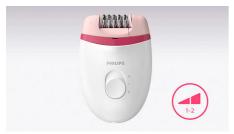

#### Efficient epilation system

Efficient epilation system leaves your skin smooth and stubble free for weeks

#### **Thorough results**

• Efficient epilation system pulls out the hairs from the root