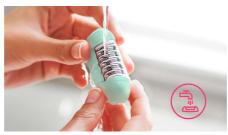

### Washable epilation head

This epilator has a washable epilation head.

The head can be detached and cleaned under running water for better hygiene