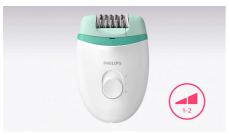

### **Ergonomic grip**

The rounded shape fits perfectly in your hand for comfortable hair removal. It looks great too!