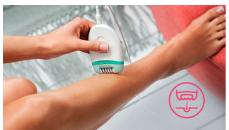

### 2 Speed settings

2 speed settings to remove thinner and thicker hairs for a more personalized hair removal treatment.