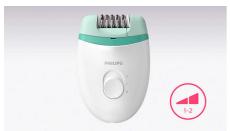

#### **2 Speed settings**

2 speed settings to remove thinner and thicker hairs for a more personalized hair removal treatment.

#### Easy and effortless usage

- 2 speed settings to grab thinner and thicker hairs
- Profiled, ergonomic grip for comfortable handling
- Washable epilation head for extra hygiene and easy cleaning