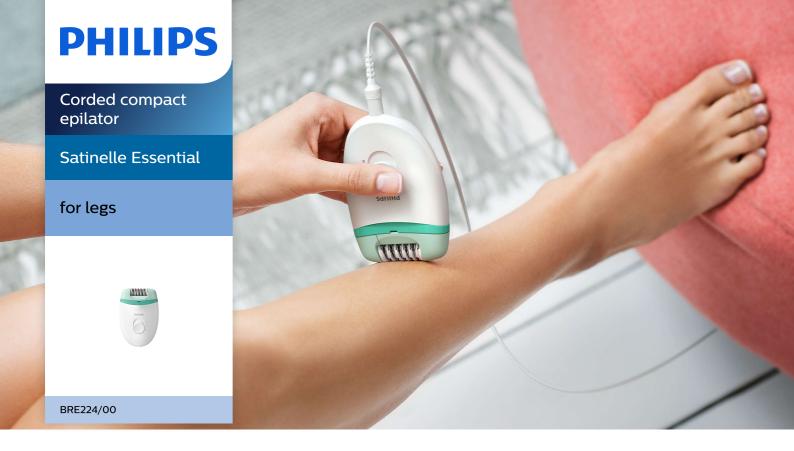

# Epilation made easy

### Smooth skin for weeks

Enjoy smooth legs for weeks with Philips Satinelle. Gently removes hairs, as short as 0.5mm, from the root. Epilation made easy with ergonomic handle and washable head for optimal hygiene

#### Easy and effortless usage

- 2 speed settings to grab thinner and thicker hairs
- Profiled, ergonomic grip for comfortable handling
- Washable epilation head for extra hygiene and easy cleaning

#### **Thorough results**

• Efficient epilation system pulls out the hairs from the root