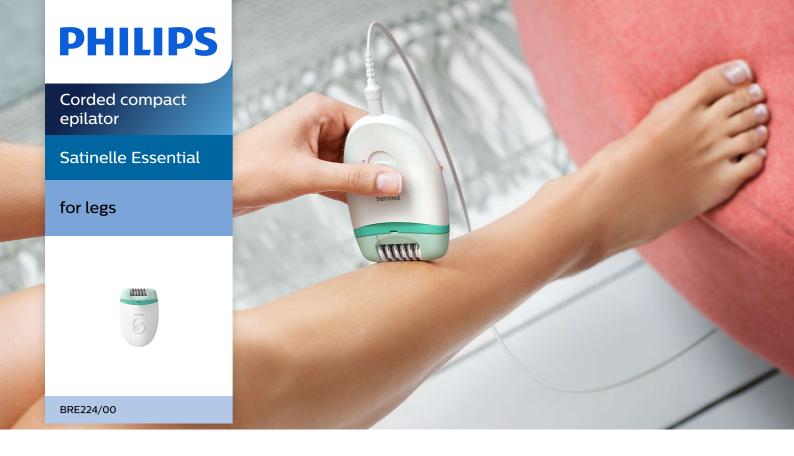

### Washable epilation head

This epilator has a washable epilation head.

The head can be detached and cleaned under running water for better hygiene