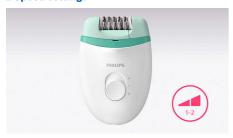

### **Ergonomic grip**

The rounded shape fits perfectly in your hand for comfortable hair removal. It looks great too!