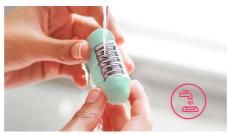

### Washable epilation head

This epilator has a washable epilation head.

The head can be detached and cleaned under running water for better hygiene