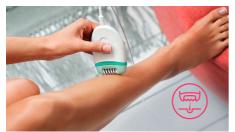

### 2 Speed settings

2 speed settings to remove thinner and thicker hairs for a more personalized hair removal treatment.