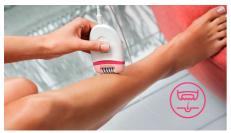

#### **2 Speed settings**

2 speed settings to remove thinner and thicker hairs for a more personalized hair removal treatment.