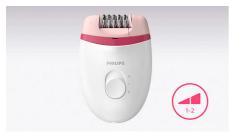

#### Efficient epilation system

Efficient epilation system leaves your skin smooth and stubble free for weeks

#### **Thorough results**

• Efficient epilation system pulls out the hairs from the root