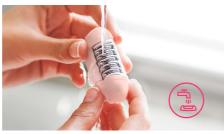

#### Accessories

Sensitive cap to remove unwanted hairs

#### Sensitive area cap

For more gentleness in different body areas it includes a delicate area cap to easily remove unwanted hairs from underarm and bikini. BRE235/00