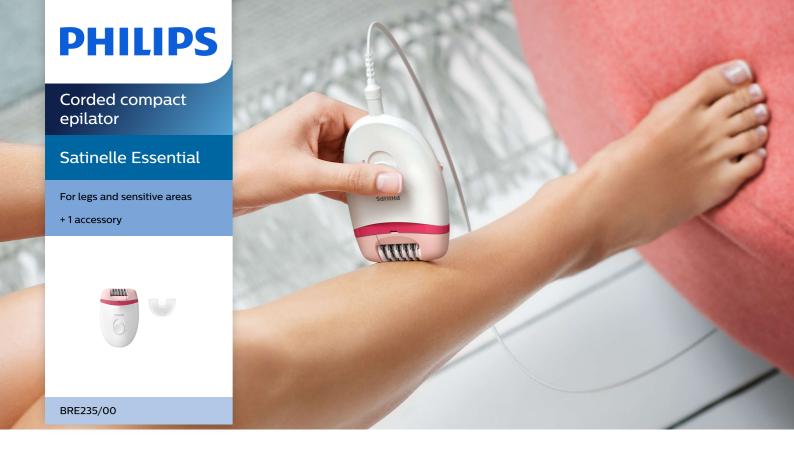

#### Sensitive area cap

For more gentleness in different body areas it includes a delicate area cap to easily remove unwanted hairs from underarm and bikini. BRE235/00