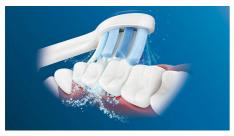

#### A gentler experience

This Philips Sonicare toothbrush head features densely-packed, high-quality tufts to effectively remove plaque and improve gum health. Specially curved power tufts to easily reach teeth at the back of the mouth. Also features a gentle trim profile to cushion teeth for an extra gentle brushing experience.

### Removes up to 6 x more plaque

Philips Sonicare ProResults gum health brush head is clinically proven to remove up to 6x more plaque between teeth than a manual toothbrush after just four weeks of use.

#### **Maximised sonic motion**

Philips Sonicare's advanced sonic technology pulses water between your teeth, and its brush strokes break plaque up and sweep it away for an exceptional daily clean.