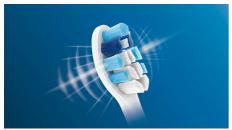

#### **Maximised sonic motion**

Philips Sonicare's advanced sonic technology pulses water between your teeth, and its brush strokes break plaque up and sweep it away for an exceptional daily clean.

## **Designed to optimise performance**

- Reminder bristles ensure your most effective clean
- Designed for optimal gum health improvement
- Philips Sonicare's advanced sonic technology