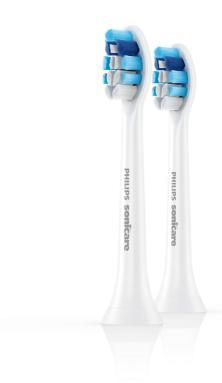

#### A gentler experience

This Philips Sonicare toothbrush head features densely-packed, high-quality tufts to effectively remove plaque and improve gum health. Specially curved power tufts to easily reach teeth at the back of the mouth. Also features a gentle trim profile to cushion teeth for an extra gentle brushing experience.

## Reminder bristles

At first glance it may not be obvious, but brush heads lose stiffness and gradually wear down over months of normal use. Our blue reminder bristles fade to white and help you recognise when it's time for a replacement. For optimal results, replace your brush head every three months.

### **Design and finishing**

Bristle stiffness feel: Soft

Colour: White

Reminder bristles: Blue bristle colour fades

away

Size: Standard

#### **Items included**

Brush heads: 3 ProResults gum health