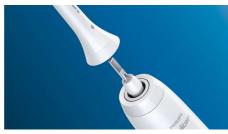

## A brush head that fits multiple handles

• Works with any Philips Sonicare click-on toothbrush

#### Click-on brush head system

This brush head clicks on and off your brush handle for a secure fit and easy maintenance and cleaning. It fits all Philips Sonicare toothbrush handles except: PowerUp Battery and Essence.