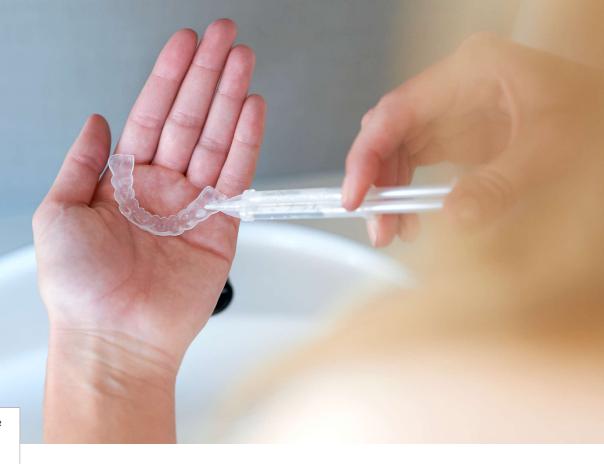

### Professional take-home whitening treatment

The most dramatic results for a healthy, whiter smile by night. Philips Zoom NiteWhite offers the convenience of a noticeably whiter smile while sleeping.

## Highlights

Formula designed for patients Philips Zoom NiteWhite offers a variety of custom professional whitening options designed specifically to fit your patients' whitening needs. From first-time whitening to touch-ups, Zoom provides your patients with a unique selection of formulations that are sure to help them get the smile that they always wanted. Customised for your patients and applied in the comfort of their own home, Zoom NiteWhite is the only custom take-home option that helps protect enamel, provides your patients with advanced sensitivity relief, as well as improves lustre and shine for the best possible whitening experience.

#### **Items included**

• Dual-barrel syringes: 16%