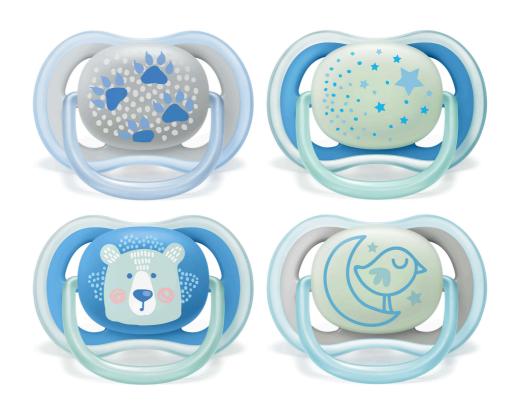

# A light, breathable soother

### Easy to find in the dark

Soothe your baby with a soother that lets skin breathe and is easy to find at night. The Philips Avent ultra air night has extra-large holes to keep skin dry and a glow-in-the-dark button so you can see it while the lights are off.

#### Easy to find in the dark

• Easy to find at night

ultra air soother SCF376/15

# Specifications

What is included

ultra air soother: 4 pcs

© 2025 Koninklijke Philips N.V. All Rights reserved.

Specifications are subject to change without notice. Trademarks are the property of Koninklijke Philips N.V. or their respective owners.