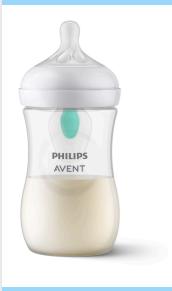

#### Airfree vent

The AirFree vent is designed to offer extra protection against feeding issues by preventing air from getting into your little ones tummy while upright feeding.

#### AirFree vent designed for less air ingestion

• Designed to reduce feeding issues

Finding the right nipple is important