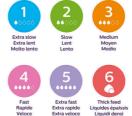

#### Find the right nipple flow

Every baby feeds differently, and develops at their own pace. We've designed a range of flow rates so you can find the perfect one for your baby and personalize your bottle. All of the Natural Response Nipples are made of soft silicone.

# Finding the right nipple is important

If your newborn baby is consistently not taking enough milk throughout the feeding sessions or has complications in getting milk, switch to a nipple with a higher flow rate. If persistent feeding issues occur, consult a healthcare professional.