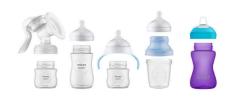

#### **Compatible across the range**

Mix and match our breast pump, bottle and cup parts, and create the product that works for you, when you need it.

## **Explore our bottle range**

Our bottles are available in different sizes to better suit your baby's needs. Choose from a range of options to find the perfect fit for your little one, ensuring comfort and convenience at every stage.