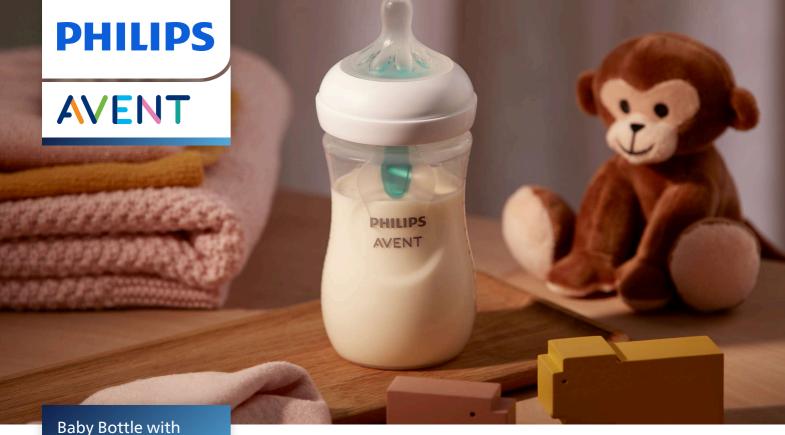

Baby Bottle with Airfree vent

**Natural Response** 

1 Bottle

9oz/260ml

Flow 3 Nipple

1m+

SCY673/01

### Baby Bottle with Airfree vent

# **Natural Response**

Baby Bottle with Airfree vent

SCY673/01