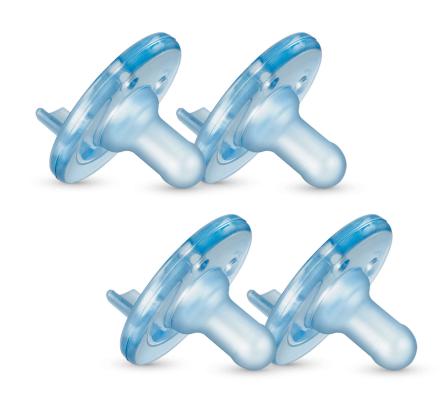

#### **Unique shape**

Soothies have a unique one-piece design that lets you place your finger in the nipple, so you can bond with your baby by helping him or her suckle. They are also available in a cute bear shape.

#### What is included

Soothie pacifier: 4 pcs

© 2024 Koninklijke Philips N.V. All Rights reserved.

Specifications are subject to change without notice. Trademarks are the property of Koninklijke Philips N.V. or their respective owners.