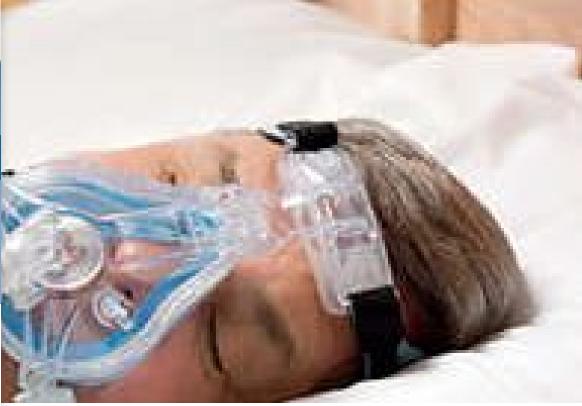

#### Comfortable fit

• Premium forehead pad improves comfort and fit

Nasal mask HH1175/00

## Premium forehead pad improves comfort and fit

The forehead cushion helps to reduce pressure points for a more comfortable experience.

© 2023 Koninklijke Philips N.V. All Rights reserved.

their respective owners.