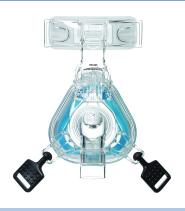

### ComfortGel Blue

Tube-in-front design

Blue gel cushion helps form a comfortable seal

Includes premium forehead pad

Available in multiple sizes

HH1175/00

# Combining comfort and technology

ComfortGel Blue is designed to help create a better patient experience and encourage comfort.

#### Comfortable fit

• Premium forehead pad improves comfort and fit

Nasal mask HH1175/00