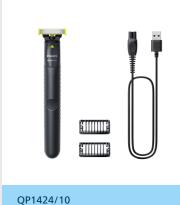

# OneBlade

Trim, edge and shave

For any length of hair

1 x Original Blade

2 x click-on stubble combs (1, 3 mm)

### **Accessories**

Comb: 2 click-on stubble combs (1, 3mm)

Maintenance: Protection cap