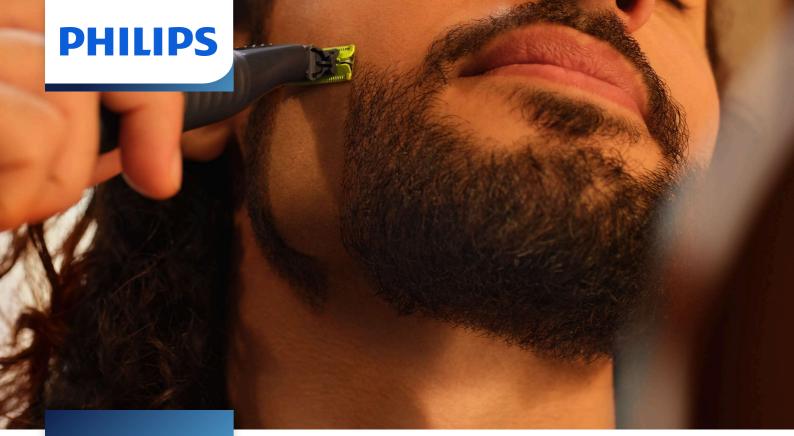

# Designed to cut hair, not skin

The Philips OneBlade is a revolutionary new hybrid styler that can trim, shave and create clean lines and edges, on any length of hair. Forget about using multiple steps and tools. OneBlade does it all.

## Easy to use

- Dual-sided blade: designed for precision and control
- Blade that doesn't fade easy
- · Charge anytime, anywhere
- · Fully waterproof
- Long lasting battery

### **Comfortable shave**

- Unique OneBlade Technology
- Shave it off

### **Sharp edges**

• Edge it up

## **Even trim**

• Trim it down

Face

QP1424/10