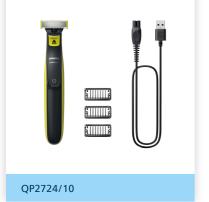

#### QP2724/10

#### Accessories

Comb: Stubble Combs (1,3,5mm) Maintenance: Protection cap

#### Power

Run time: 45 minutes Charging: 8 hours full charge Battery type: Ni-MH

Automatic voltage: 5 V Max power consumption: 0.5 W Adaptor type: USB-A USB-A