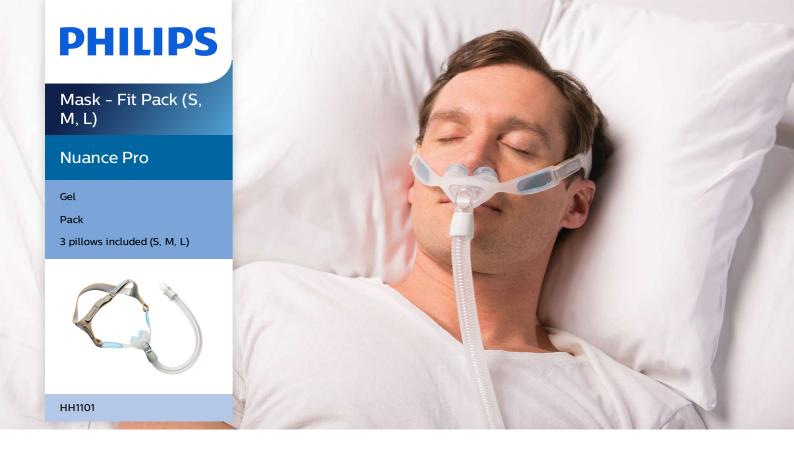

# A new choice for better sleep

The gel nasal pillow technology of Nuance delivers exceptional comfort and seal, helping you to support better sleep.

### **Gel pillows**

• The pillows fit difference nostril sizes.

### Innovative non-slip headgear

Ideal for patients that want to sleep freely.

Nuance gel pillows cushion is designed differently to provide a more comfortable experience. The gel base of the pillows should fit comfortably under your nose.