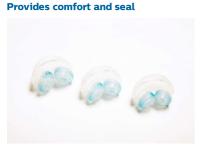

### **Gel pillows**

• The pillows fit difference nostril sizes.

### Innovative non-slip headgear

Ideal for patients that want to sleep freely.

Nuance gel pillows cushion is designed differently to provide a more comfortable experience. The gel base of the pillows should fit comfortably under your nose.