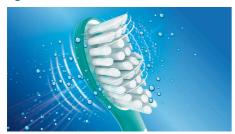

#### Maximized sonic motion

Philips Sonicare's advanced sonic technology pulses water between teeth, and its brush strokes break up plaque and sweep it away for an exceptional daily clean.