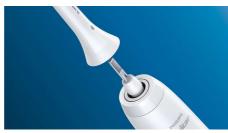

## Click-on brush head system

The Philips Sonicare For Kids brush heads clicks on and off your brush handle for a secure fit and easy maintenance and