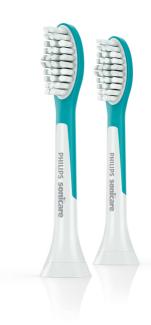

# Age 7+

The Philips Sonicare For Kids standard toothbrush head features a contoured profile to fit your child's teeth Age 7+ and soft bristles for a gently cleaning experience. Also features rubber molding on the back of the brush head for a safer, more pleasant cleaning. Also available in smaller, compact size for Kids Age 4+.

### Items included

Brush heads: 2 Sonicare for Kids standard