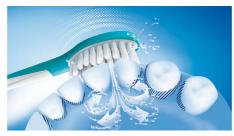

#### Maximized sonic motion

Philips Sonicare's advanced sonic technology pulses water between teeth, and its brush strokes break up plaque and sweep it away for an exceptional daily clean.