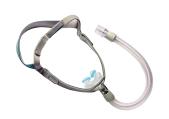

### Nuance Gel

Tube-in-front design

Gel pillows cushion

Choose between fabric or gel padded frame

Available in multiple cushion

HH1100/00

# Nasal gel pillow mask

The Nuance gel mask platform allows you to choose between a fabric frame or gel padded frame for optimal comfort.