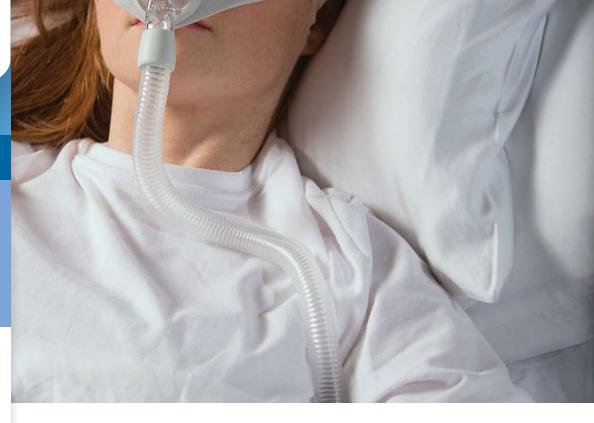

#### Easy to use

• Light-weight, flexible tubing for less pull on the mask.

#### **Greater stability**

• Stays in place throughout the night.

#### Lightweight and simple

Nuance Gel has a light-weight, flexible tubing that allows for easy assembly and disassembly.

#### Innovative non-slip headgear

Ideal for patients that want to sleep freely.