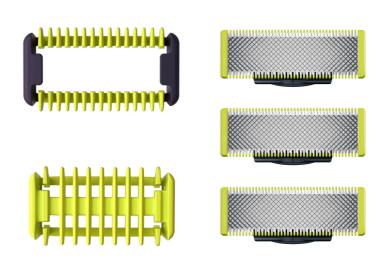

### Easy to use

- Unique OneBlade Technology
- Body comb
- Skin protector for body
- Shave

QP630/51

- Dual-sided blade
- Wet & dry

#### Fits on all OneBlade handles

• Fits on all OneBlade handles

#### **Durable stainless steel blade**

· Blade that doesn't fade easily

Replacement blade QP630/51