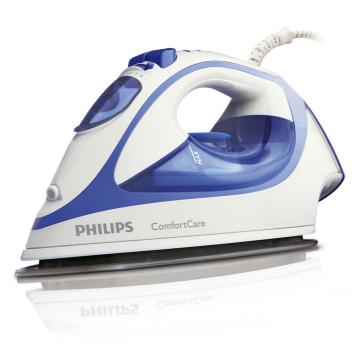

Philips ComfortCare Steam iron 30g GC2710

## Iron with longer-lasting steam performance

For great results, you want powerful steam and an iron that never gives up. With its 90 g steam boost, 2000 W for constant high steam and Self clean system, this practical Philips steam iron GC2710/02 gives you value for money that lasts!