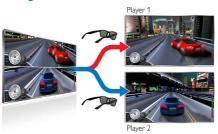

#### Your game in full screen

With 2D two-player games, each gamer usually sees their game on half the screen. Philips expands the functionality of 3D TVs to enable gamers to enjoy their two-player games in full screen at the same time. By wearing the 3D glasses, each gamer will only see their game in full screen so two gamers can sit together, play on the same TV and enjoy maximum excitement.