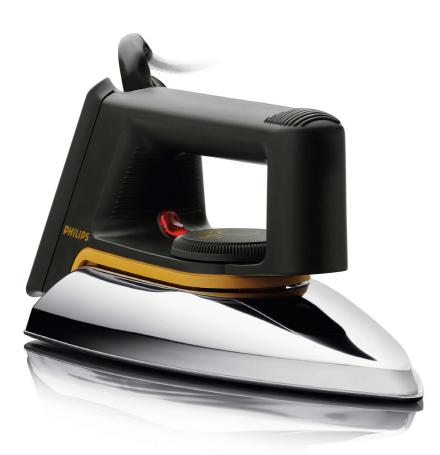

Philips Classic Dry iron

### Aluminium soleplate

1.9 m cord length 1000 Iron Watts 1000 Watts

#### HD1172

# Fast and efficient - guaranteed

### With speed shaped soleplate

This iconic Philips iron helps to speed up your ironing.