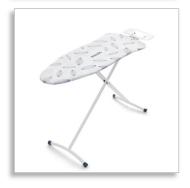

#### **ShoulderShape**

With the unique ShoulderShape, shirt ironing is easier than ever. This innovative shape helps you iron shirts with little rearranging, saving you time and effort.

#### Fast and convenient ironing

- Height adjustment: 70-95 cm
- Height setting: 6 setting(s)
- Suitable for: Steam irons
- ShoulderShape

#### **Technical specifications**

- Board dimensions:  $120 \times 38$  cm (at Shoulder Shape 45) cm
- Weight of board: 5.8 kg
- Packaging dimensions (1-in-1):  $8 \times 49 \times 159$  cm
- Packaging dimensions (2-in-1): 15 x 49 x 159 cm