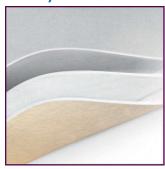

#### **Multi-layered board cover**

The board cover is made of 100% cotton and is supported by foam and felt layers. This combination provides a comfortable and smooth ironing surface.

#### **Board** cover

- Top layer: 100% Cotton
- · Second layer: Foam
- Third layer: Felt