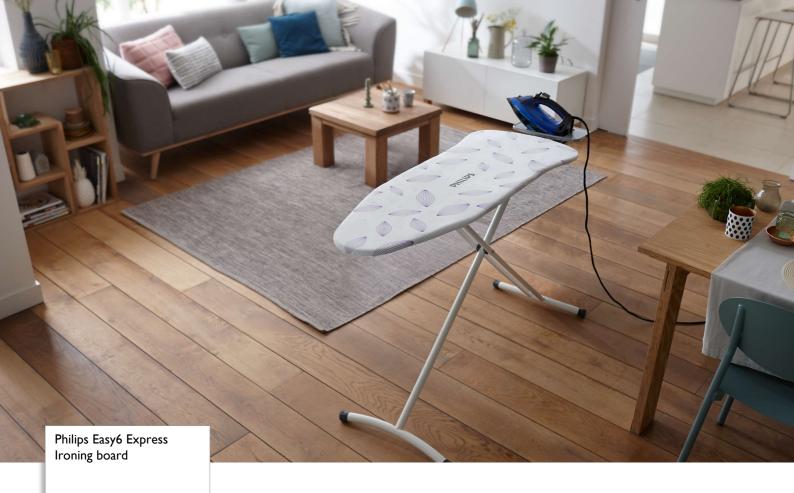

# 6 clever solutions for easy ironing

### with ShoulderShape

Ironing board plays an important role in the ironing experience. This Philips ironing board is designed for steam irons. With 6 clever solutions, ironing will become easier and more efficient.

#### Fast ironing

- · Smoother gliding with multi-layered board cover
- ShoulderShape for easy shirt ironing

#### **Convenient ironing**

· Convenient ironing for everyone: adjustable height

#### Safe ironing

- Designed for safety: child and transport lock
- Safe iron tray
- · Extra stability: anti-slip feet caps

#### **ShoulderShape**

With the unique ShoulderShape, shirt ironing is easier than ever. This innovative shape helps you iron shirts with little rearranging, saving you time and effort.