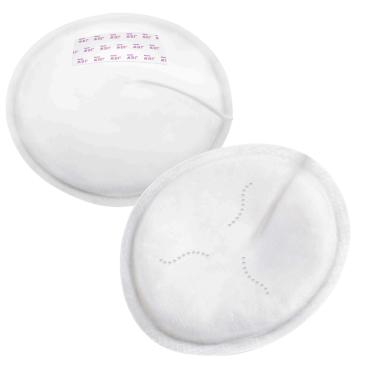

### Feel confident and relaxed

- Invisible under clothes
- Anti slip with adhesive tapes
- Developed with breastfeeding expert
- Hygienic
- Silky soft feel
- Soft with discreet, contoured shape

#### No leakage of breast milk

• Unique four layered construction for maximum dryness

#### Silky soft feel

Silky soft topsheet and breathable, natural materials. Dermatologically tested.

SCF254/30