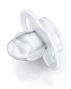

#### **Orthodontic nipple**

- Shaped nipple
- Unique "wings"

#### **Unique "wings"**

Advanced orthodontic teat with unique wings that minimizes pressure on gums and developing teeth. The wings make the teat wider so that the pressure that is caused by baby's suckling is distributed more evenly resulting in less pressure per tooth.

#### **Shaped nipple**

The nipple is shaped to let baby's tongue remain in natural position.

To keep sterilized nipples hygienic.