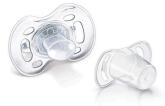

#### **Orthodontic nipple**

- Shaped nipple
- Unique "wings"

#### **Hygiene**

- Snap on hygienic cap
- Can be sterilized
- Dishwasher Safe

#### Snap on hygienic cap

#### What is included

Silicone pacifier: 1 pcs Snap-on hygienic cap: 1 pcs