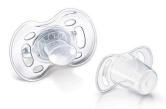

#### **Orthodontic nipple**

- Shaped nipple
- Unique "wings"

#### **Unique "wings"**

Advanced orthodontic teat with unique wings that minimizes pressure on gums and developing teeth. The wings make the teat wider so that the pressure that is caused by baby's suckling is distributed more evenly resulting in less pressure per tooth.

#### **Shaped nipple**

The nipple is shaped to let baby's tongue remain in natural position.

To keep sterilized nipples hygienic.