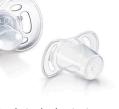

#### **Orthodontic nipple**

- Shaped nipple
- Unique "wings"

#### **Unique "wings"**

Advanced orthodontic teat with unique wings that minimizes pressure on gums and developing teeth. The wings make the teat wider so that the pressure that is caused by baby's suckling is distributed more evenly resulting in less pressure per tooth.

#### **Shaped nipple**

The nipple is shaped to let baby's tongue remain in natural position.

To keep sterilized nipples hygienic.