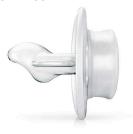

#### **Orthodontic nipple**

- Shaped nipple
- Unique "wings"

#### **Unique "wings"**

Advanced orthodontic teat with unique wings that minimizes pressure on gums and developing teeth. The wings make the teat wider so that the pressure that is caused by baby's suckling is distributed more evenly resulting in less pressure per tooth.

#### **Shaped nipple**

The nipple is shaped to let baby's tongue remain in natural position.

To keep sterilized nipples hygienic.