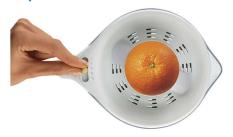

### You choose smooth or pulpy juice

• Pulp selector

### **Pulp selector**

For smooth or pulpy juice.