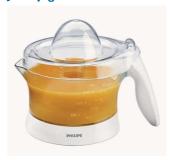

### **Easy serving**

• 600 ml juice jug

### Juice jug

Keep your juice fresh for longer in this juice jug.