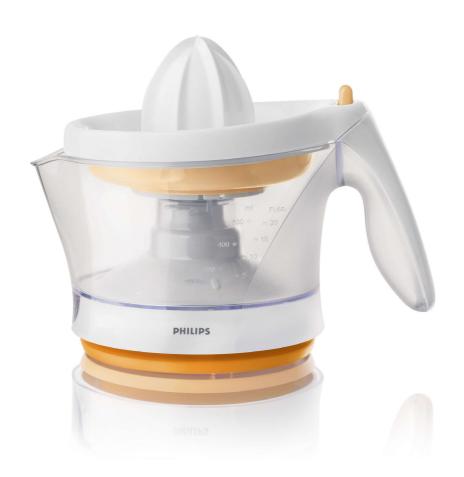

Philips Citrus press

0.6 L 25 W Pulp selector Auto reverse

HR2744

# Enjoy fresh juice in seconds

You choose smooth or pulpy juice

A bright and colorful citrus press with an adjustable pulp selector to adjust the amount of pulp in your juice to your personal taste.

### **Design specifications**

- Color(s): Bright white with orange accents
- Material jug: SAN
- Material excl. jug: PP