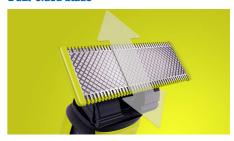

# **Durable stainless steel blade**

• Blade that doesn't fade easily

Replacement blade QP630/51

#### Blade that doesn't fade easily

Durable stainless steel blade that lasts up to 4 months of use\* to keep that fresh feel. When the replacement indicator - eject icon - will appear on the blade, the blade performance may no longer be optimal. It is time to consider changing the blade for the best shaving experience