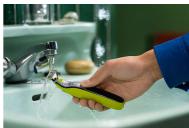

#### Wet & dry

OneBlade is waterproof (IPX7), so it is easy to clean, just rinse it under the tap. You can also shave in the shower, with or without foam whatever you prefer.