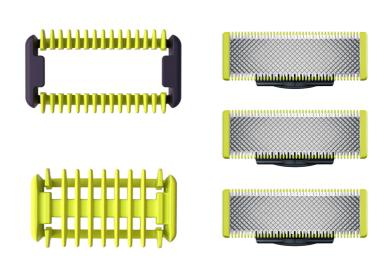

## Easy to use

- Unique OneBlade Technology
- Body comb
- Skin protector for body
- Shave
- Dual-sided blade
- Wet & dry

#### **Body comb**

Attach the body comb (3 mm) for an easy trim in any direction  $% \left( 1\right) =\left( 1\right) \left( 1\right$ 

### Skin protector for body

Attach the skin protector for an extra layer of protection on sensitive areas, armpits and intimate areas.

#### **Dual-sided blade**

Cuts both up and down. Get the perfect lines in seconds with the dual-sided blade, enabling you to see every hair youre cutting.