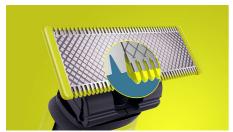

# **Durable stainless steel blade**

• Blade that doesn't fade easily

Replacement blade QP630/51

#### Blade that doesn't fade easily

Durable stainless steel blade that lasts up to 4 months of use\* to keep that fresh feel. When the replacement indicator - eject icon - will appear on the blade, the blade performance may no longer be optimal. It is time to consider changing the blade for the best shaving experience