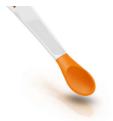

#### Specially designed for learning to self-feed

- Non-slip handles easy grip, rest on bowl without sliding
- Soft tip gentle on baby's gums

# Soft tip

Soft tip - gentle on baby's gums