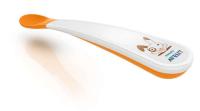

#### Specially designed for learning to self-feed

- Non-slip handles easy grip, rest on bowl without sliding
- Soft tip gentle on baby's gums

# Non-slip handles

Non-slip handles – easy grip, rest on bowl without sliding

# Soft tip

Soft tip - gentle on baby's gums