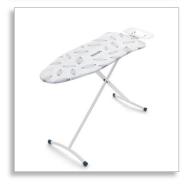

#### **Multi-layered board cover**

The board cover is made of 100% cotton and is supported by foam and felt layers. This combination provides a comfortable and smooth ironing surface.

#### **Board** cover

- Top layer: 100% Cotton
- · Second layer: Foam
- Third layer: Felt