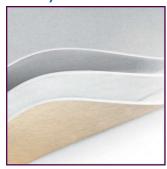

#### Child and transport lock

Child and transport lock prevents accidental collapsing of the board while ironing and also keeps the board closed during storage.