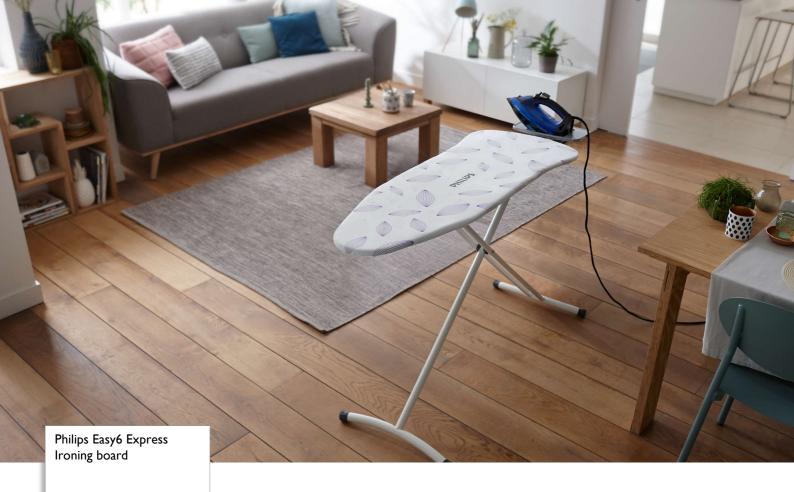

# 6 clever solutions for easy ironing

### with ShoulderShape

Ironing board plays an important role in the ironing experience. This Philips ironing board is designed for steam irons. With 6 clever solutions, ironing will become easier and more efficient.

#### Fast ironing

- · Smoother gliding with multi-layered board cover
- ShoulderShape for easy shirt ironing

#### **Convenient ironing**

· Convenient ironing for everyone: adjustable height

#### Safe ironing

- Designed for safety: child and transport lock
- Safe iron tray
- · Extra stability: anti-slip feet caps