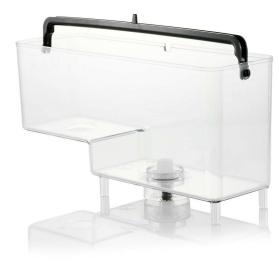

### Check specifications for compatible products

This natural grey water container fits your Exprelia espresso machine. Due its handle it is easily detachable for a refill and for cleaning it.

### Ease of using Philips spare parts

• Easy renew your product with original Philips parts

Water tank Exprelia