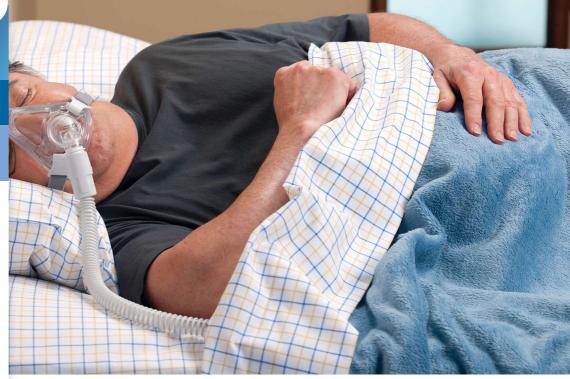

## When it's right, it just clicks

Amara Gel Cushion conforms to the contours of the face, providing an exceptional seal and comfort.

#### Comfort

• Reduces pressure points