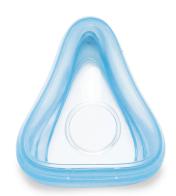

## Cushion (L) Amara Gel

Large

HH1208

## When it's right, it just clicks

Amara Gel Cushion conforms to the contours of the face, providing an exceptional seal and comfort.

### Highlights

**One-click cushion assembly** Available in 4 cushion sizes HH1208/00

### Specifications

**Specifications** Cushion material: Silicone

Design Simplicity: One click cushion attachment

Service Warranty: 90-days

© 2023 Koninklijke Philips N.V. All Rights reserved.

Specifications are subject to change without notice. Trademarks are the property of Koninklijke Philips N.V. or their respective owners.