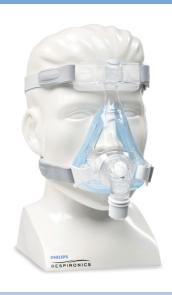

# **PHILIPS**

Full Face Mask (Petite)

Amara Gel

**Petite** 

HH1200

# When it's right, it just clicks

The Amara full face mask features a minimalist design that is less intimidating. Amara is smaller and lighter than leading traditional full face masks and features a one "click" design.