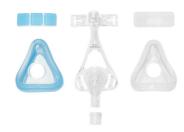

### Minimalistic design

• 60% fewer parts

#### Lightweight and simple design

Amara is lightweight and has 60% fewer parts than the leading full face mask.

#### One click design

The Amara full face mask has significantly fewer parts than leading traditional full-face masks. It requires just a single click to disassemble and reassemble the cushion and the mask frame for quick cleaning and replacement.