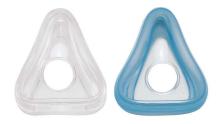

### Options for your choice of comfort

• Gel or silicone cushions

#### Interchangeable cushions

Amara gives you both gel and silicone cushion options to determine your comfort preference.