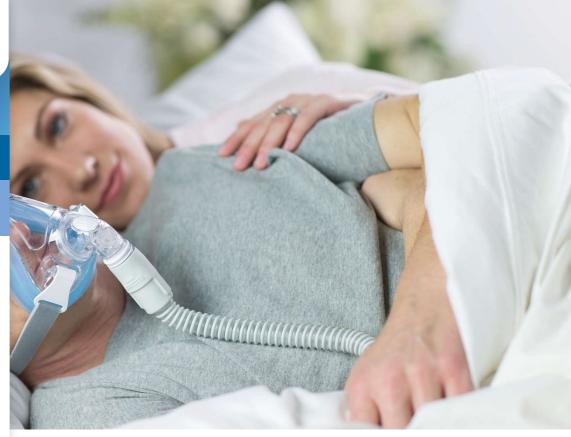

# When it's right, it just clicks

The Amara full face mask features a minimalist design that is less intimidating. Amara is smaller and lighter than leading traditional full face masks and features a one "click" design.

#### **Performance**

Conforms to the contours of the face: Exceptional seal

© 2023 Koninklijke Philips N.V. All Rights reserved.

Specifications are subject to change without notice. Trademarks are the property of Koninklijke Philips N.V. or their respective owners.