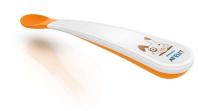

#### Specially designed for learning to self-feed

- Non-slip handles easy grip, rest on bowl without sliding
- Soft tip gentle on baby's gums

# Non-slip handles

Non-slip handles – easy grip, rest on bowl without sliding

# Soft tip

Soft tip - gentle on baby's gums