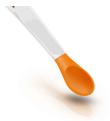

#### Specially designed for learning to self-feed

- Non-slip handles easy grip, rest on bowl without sliding
- Soft tip gentle on baby's gums

# Soft tip

Soft tip - gentle on baby's gums