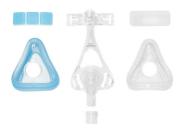

### Minimalistic design

• 60% fewer parts

#### Lightweight and simple design

Amara is lightweight and has 60% fewer parts than the leading full face mask.

#### One click design

The Amara full face mask has significantly fewer parts than leading traditional full-face masks. It requires just a single click to disassemble and reassemble the cushion and the mask frame for quick cleaning and replacement.

#### Design

One-click design: Easy to clean, easy to use Simplicity: 60% fewer parts