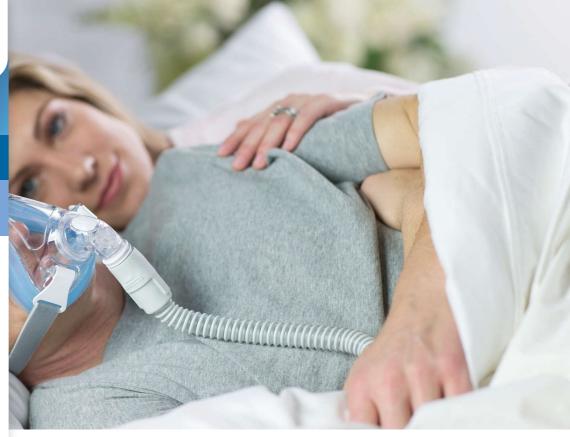

# When it's right, it just clicks

The Amara full face mask features a minimalist design that is less intimidating. Amara is smaller and lighter than leading traditional full face masks and features a one "click" design.

#### **Performance**

Conforms to the contours of the face: Exceptional seal

© 2023 Koninklijke Philips N.V. All Rights reserved.

Specifications are subject to change without notice. Trademarks are the property of Koninklijke Philips N.V. or their respective owners.