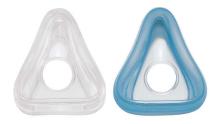

## Options for your choice of comfort

• Gel or silicone cushions

### Interchangeable cushions

Amara gives you both gel and silicone cushion options to determine your comfort preference.