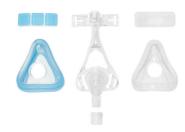

### Minimalistic design

• 60% fewer parts

#### Lightweight and simple design

Amara is lightweight and has 60% fewer parts than the leading full face mask.

#### One click design

The Amara full face mask has significantly fewer parts than leading traditional full-face masks. It requires just a single click to disassemble and reassemble the cushion and the mask frame for quick cleaning and replacement.

#### Design

One-click design: Easy to clean, easy to use Simplicity: 60% fewer parts