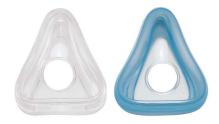

### Options for your choice of comfort

• Gel or silicone cushions

#### Interchangeable cushions

Amara gives you both gel and silicone cushion options to determine your comfort preference.