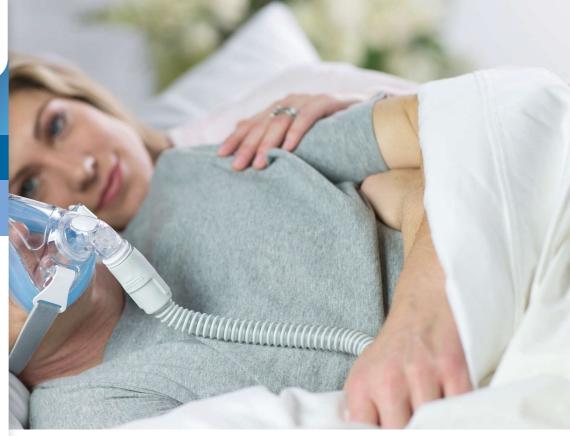

# When it's right, it just clicks

The Amara full face mask features a minimalist design that is less intimidating. Amara is smaller and lighter than leading traditional full face masks and features a one "click" design.