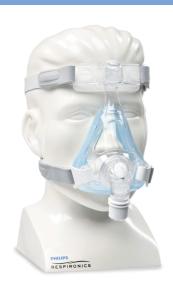

# **PHILIPS**

Full Face Mask (M)

**Amara Gel** 

Medium size

HH1202

# When it's right, it just clicks

The Amara full face mask features a minimalist design that is less intimidating. Amara is smaller and lighter than leading traditional full face masks and features a one "click" design.