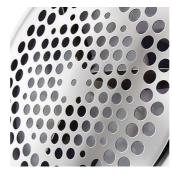

### Effective and quick pill removal

- 3 sizes of holes in the mesh to tackle all sizes of pills
- Height adjustment cap for the most delicate garments
- Large blade surface for covering a large area at once

#### Special design shavinghead

Due to the mesh with 3 different sizes of holes, all sizes of fabric pills will be drawn into it and effectively removed from the fabric.