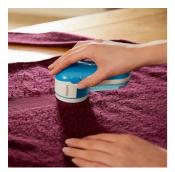

### Revive your old garments instantly

The Philips fabric shaver allows you to easily and quickly remove fabric pills from all types of garments. All your garments, whether it is your sweater or your blanket, will look like new again!

### Effective and quick pill removal

- 3 sizes of holes in the mesh to tackle all sizes of pills
- Height adjustment cap for the most delicate garments
- Large blade surface for covering a large area at once

#### Large blade surface

Large blade surface ensures that larger area of the garment is covered at the same time, hence less strokes are needed to make your garment look new again