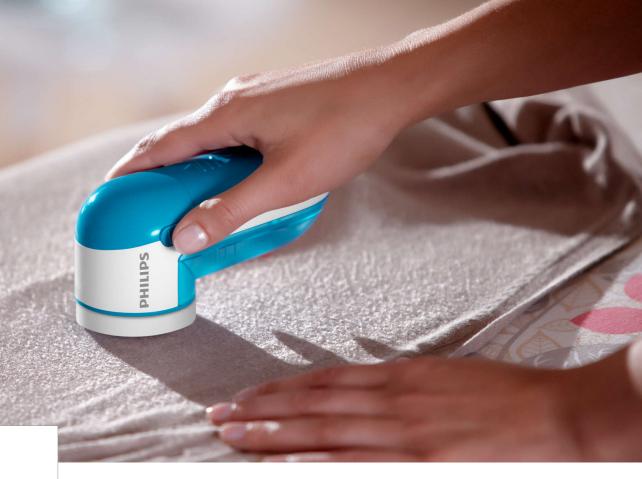

### Revive your old garments instantly

The Philips fabric shaver allows you to easily and quickly remove fabric pills from all types of garments. All your garments, whether it is your sweater or your blanket, will look like new again!

### Effective and quick pill removal

- 3 sizes of holes in the mesh to tackle all sizes of pills
- Height adjustment cap for the most delicate garments
- Large blade surface for covering a large area at once

#### Large blade surface

Large blade surface ensures that larger area of the garment is covered at the same time, hence less strokes are needed to make your garment look new again