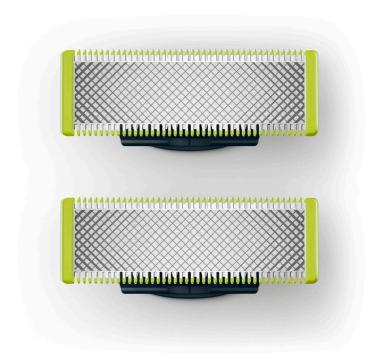

### Fits on all OneBlade handles

• Fits on all OneBlade handles

#### **Easy to use**

- Dual-sided blade
- Wet & dry
- Unique OneBlade Technology

#### **Durable stainless steel blade**

• Blade that doesn't fade easily

Replacement blade QP220/51

## Specifications

**OneBlade replacement blade** 

Replacement blades per package: 2

Service

Replacement head: Replace every 4 months\*

© 2025 Koninklijke Philips N.V. All Rights reserved.

Specifications are subject to change without notice. Trademarks are the property of Koninklijke Philips N.V. or their respective owners.