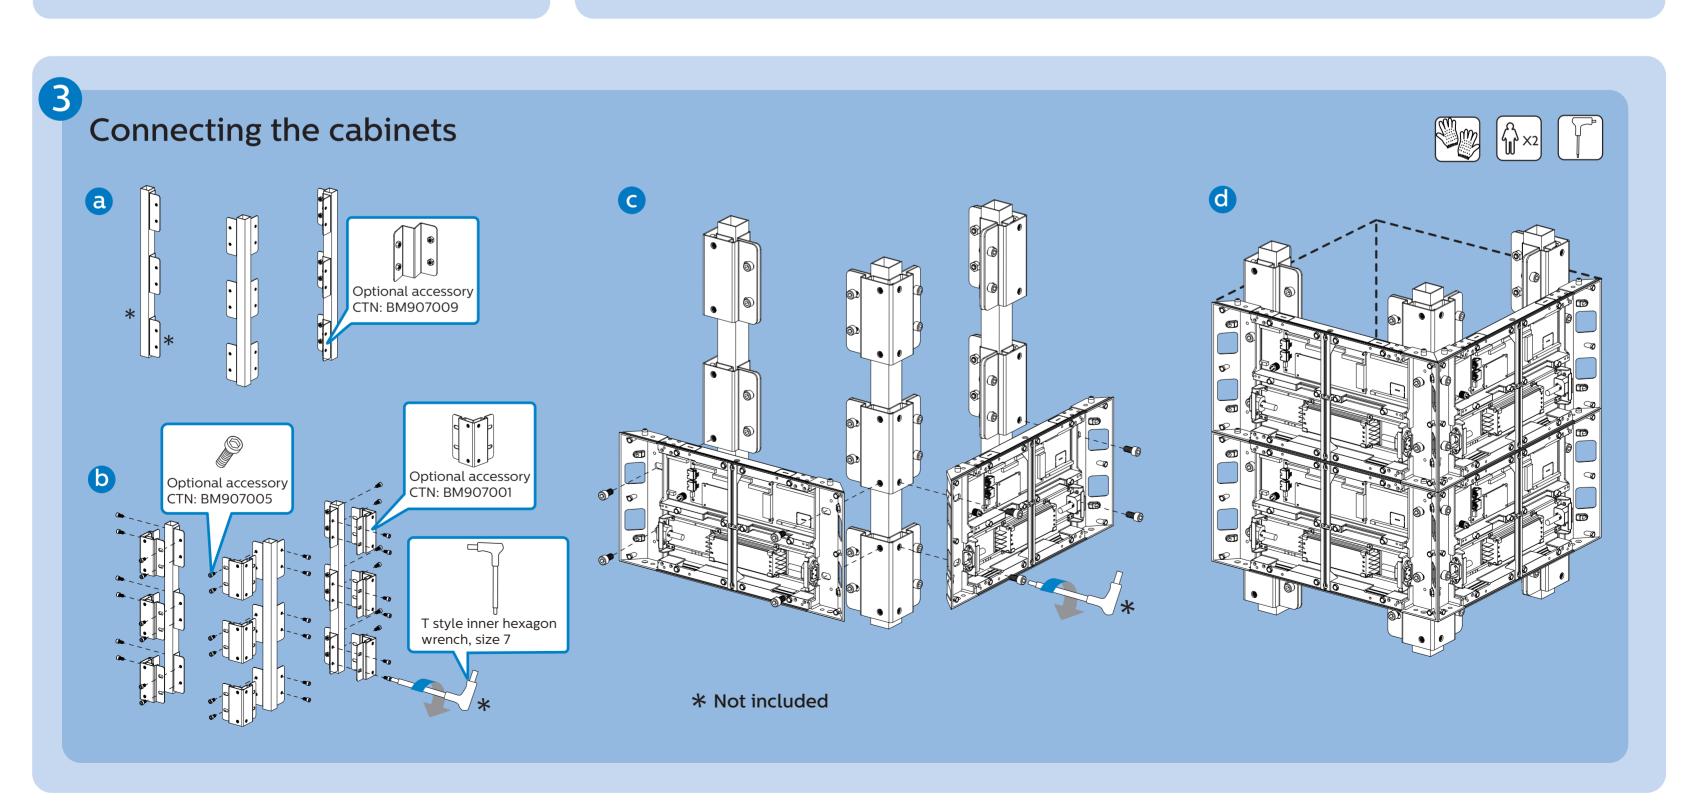

### \* Differences according to regions.

Display design and accessories may differ from those illustrated above.

Not included: