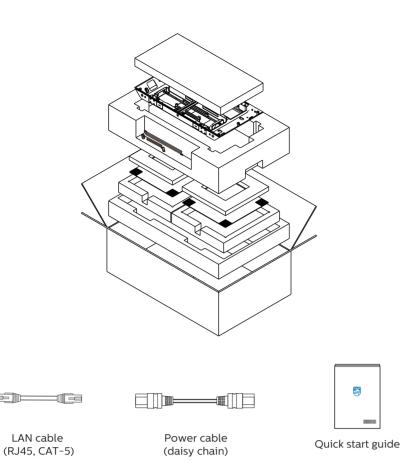

# Unpacking

### Notes:

- 1. After unpacking, ensure that the modules are in good condition. If anything is damaged or broken, please contact your local service center immediately.
- 2. Use a pair of scissors to cut vacuum packaging, then take the modules out of the package. Be extremely careful not to damage the module when using the scissors.
- 3. It is required to wear anti-static gloves before handling the cabinet.
- 4. Do not place the display vertically on the floor, as it may fall down and get damaged. (The damage will not be covered by warranty)