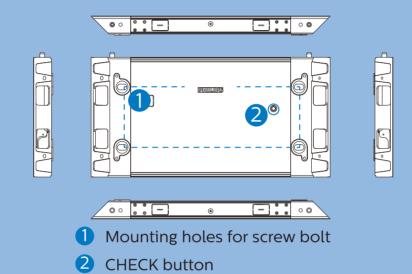

### \* Differences according to regions.

Display design and accessories may differ from those illustrated above.



Not included:









# Unpacking

### Notes:

- 1. After unpacking, ensure that the modules are in good condition. If anything is damaged or broken, please contact your local service center immediately.
- 2. Use a pair of scissors to cut vacuum packaging, then take the modules out of the package. Be extremely careful not to damage the module when using the scissors.
- 3. It is required to wear anti-static gloves before handling the cabinet.
- 4. Do not place the display vertically on the floor, as it may fall down and get damaged. (The damage will not be covered by warranty)

## Rear/top/side/bottom views



# Removing the opening











- 1 POWER IN connector
- 2 POWER OUT connector
- 3 DATA connector
- 4 DATA connector











# Quick Start



Please check out the website below for more product information. https://www.philips.co.uk/p-m-pr/signage-solutions/latest#filters=L\_LINE\_SERIES\_SU



#### **UK Authorized Representative**

UKCA Experts Ltd.
Dept 302, 43 Owston Road Carcroft
Doncaster, DN6 8DA United Kingdom

MMD Monitors & Displays Nederland B.V. Prins Bernhardplein 200 1097 JB Amsterdam The Netherlands Envision Peripherals Inc. 490 N McCarthy Blvd, Suite #120 Milpitas, CA 95035

2021 © TOP Victory Investments Ltd. All rights reserved. This product has been manufactured by and is sold under the responsibility of Top Victory Investments Ltd., and Top Victory Investments Ltd