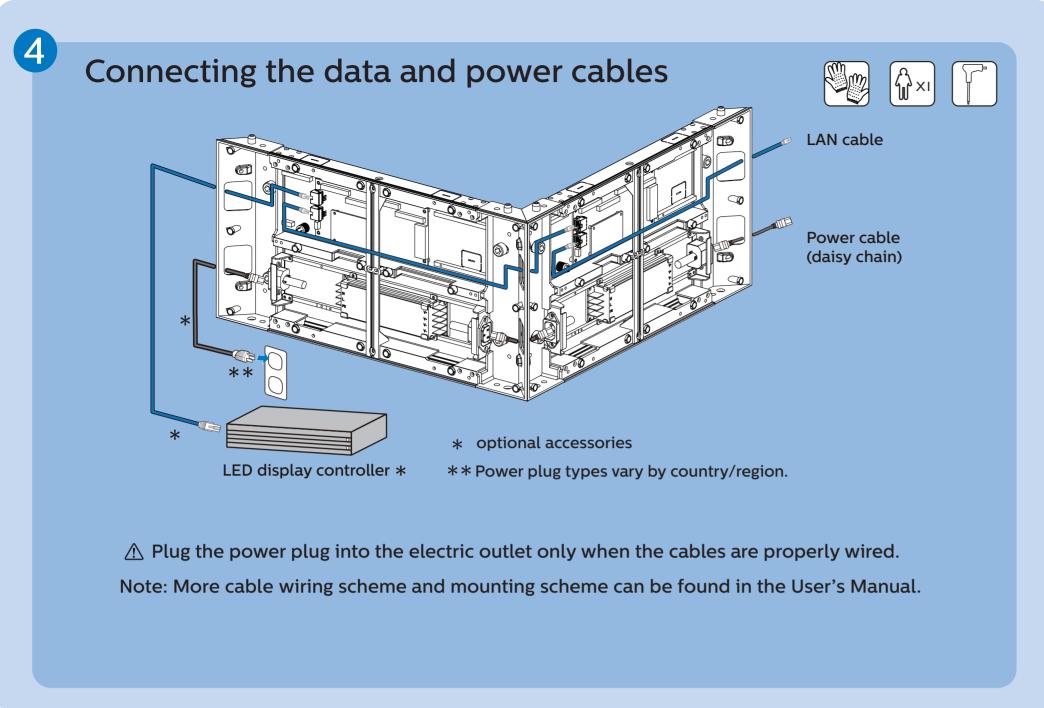

# Removing the opening

- 1 POWER IN connector
- 2 POWER OUT connector
- 3 DATA connector
- 4 DATA connector