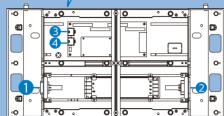

# Removing the opening

- 1 POWER IN connector
- 2 POWER OUT connector
- 3 DATA connector
- 4 DATA connector