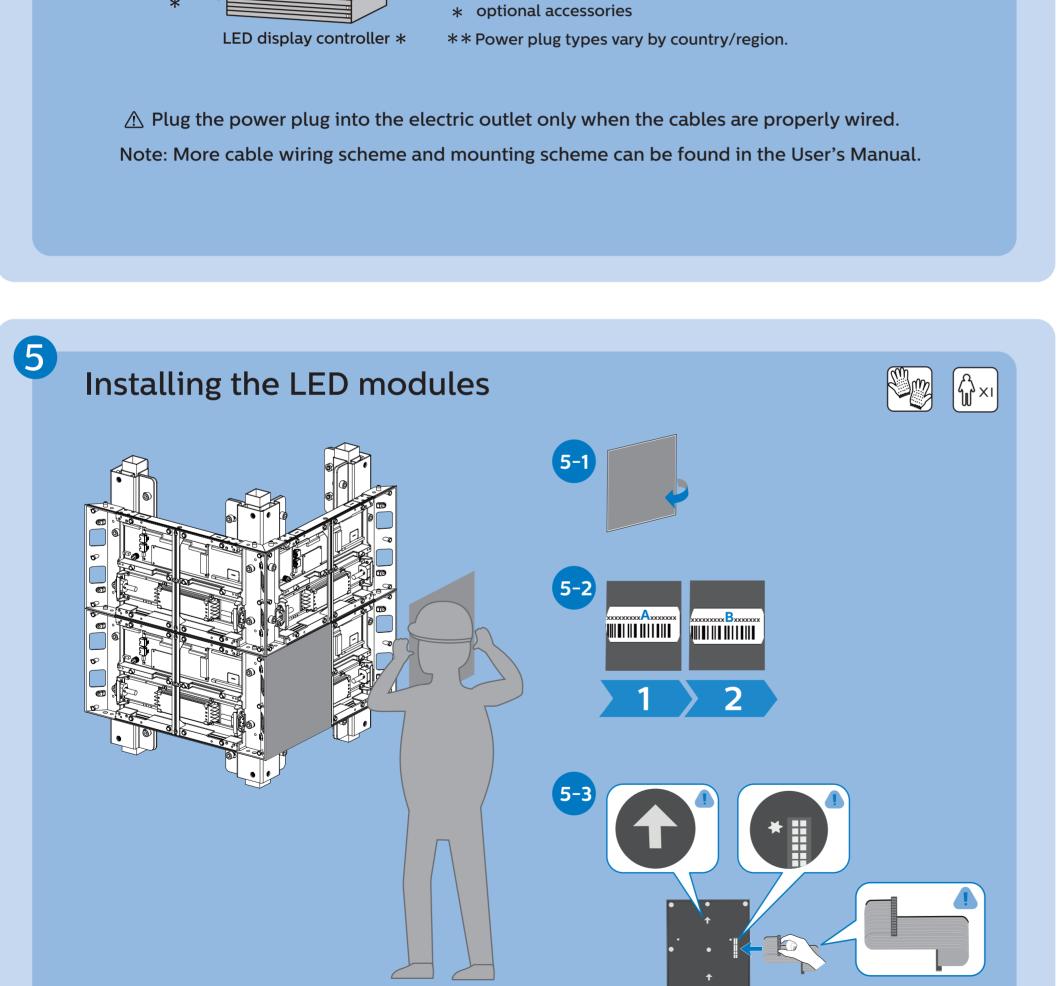

### Notes:

- 1. After unpacking, ensure that the modules are in good condition. If anything is damaged or broken, please contact your local service center immediately.
- 2. Use a pair of scissors to cut vacuum packaging, then take the modules out of the package. Be extremely careful not to damage the module when using the scissors.
- 3. It is required to wear anti-static gloves before handling the cabinet.
- 4. Do not place the display vertically on the floor, as it may fall down and get damaged. (The damage will not be covered by warranty)