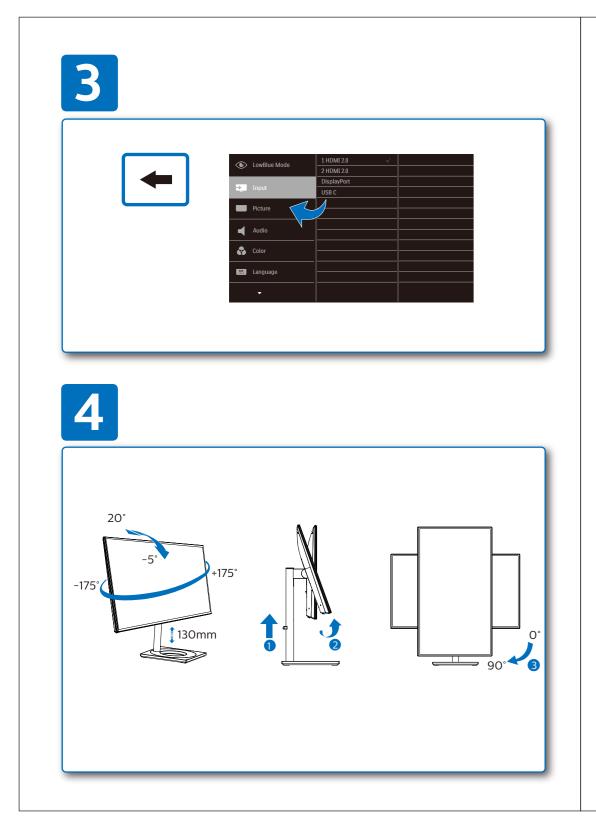

有关最新SmartControl软件,请转到上面的线上帮助。

Найновіше ПЗ SmartConrol подано вище у "Допомога

**RU** Нужна помощь? Интерактивная справка: www.philips.com/support Воспользуйтесь приведенной выше интерактивной Vaya a la ayuda en línea de arriba para obtener el справкой к новейшему ПО SmartControl.

R Yardıma ihtiyacınız var mı? Online yardım: www.philips.com/support Rufen Sie für die aktuellste SmartControl-Software En son SmartControl yazılımı için yukarıdaki çevrimiçi yardıma gidin.

HI) क्या सहायता की जरूरत है? ओंनलाईन सहायता: www.philips.com/support नवीनतम SmartControl सॉफ्ट्वेयर के लिए ऊपर बताए गए ऑनलाइन सहायता पर

للمساعدة عبر الانترنت: www.philips.com/support انتقل إلى التعليمات عبر الإنترنت أعلاه للحصول على أحدث إصدار من برنامج SmartControl. JP ヘルプが必要ですか?

オンラインヘルプ: www.philips.com/support 最