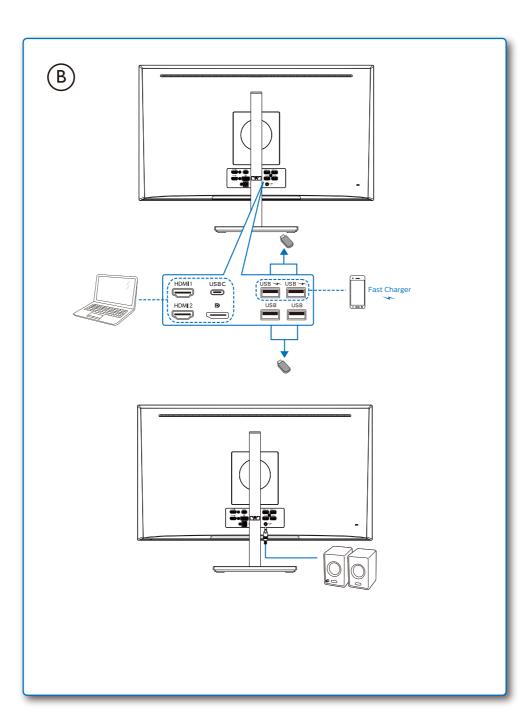

ra obter o

2020 © TOP Victory Investment Ltd. All rights reserved.

This product has been manufactured by and is sold under the responsibility of Top Victory Investments Ltd., and Top Victory Investments Ltd. is the warrantor in relation to this product. Philips and the Philips Shield Emblem are registered trademarks of Koninklijke Philips N.V. and are used under license.

Specifications are subject to change without notice.

www.philips.com

¿Necesita ayuda?

DE Benötigen Sie Hilfe?

die obige Online-Hilfe auf.

Avete bisogno di aiuto?

BR Precisa ajuda?

₩ 도움이 필요하십니까?



HDMI trademark and related patents on technologies belong to their respective owners.



F41G27M181318A----

Quick Start

**PHILIPS** 

Moda

279C9

Register your product and get support at www.philips.com/welcome