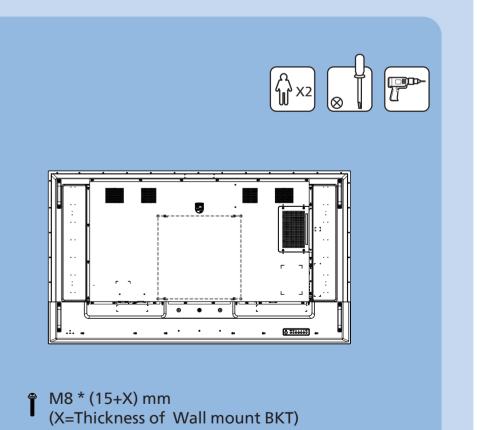

1

. • •

4

2

۲×2

65BDL3117P: 400mmx400mm

USÅ

2021 © TOP Victory Investments Ltd. All rights reserved. This product has been manufactured by and is sold under the responsibility of Top Victory Investments Ltd., and Top Victory Investments Ltd. is the warrantor in relation to this product. Philips and the Philips Shield Emblem are registered trademarks of Koninklijke Philips N.V. and are used under license.