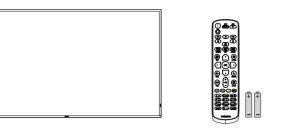

PHELPS

Power Cord

RS232 Daisy Chain Cable RS232 Cable

Philips logo plate AC Switch Cover

Wire Clamper X 3

\* Differences according to regions.

Display design and accessories may differ from those illustrated above.