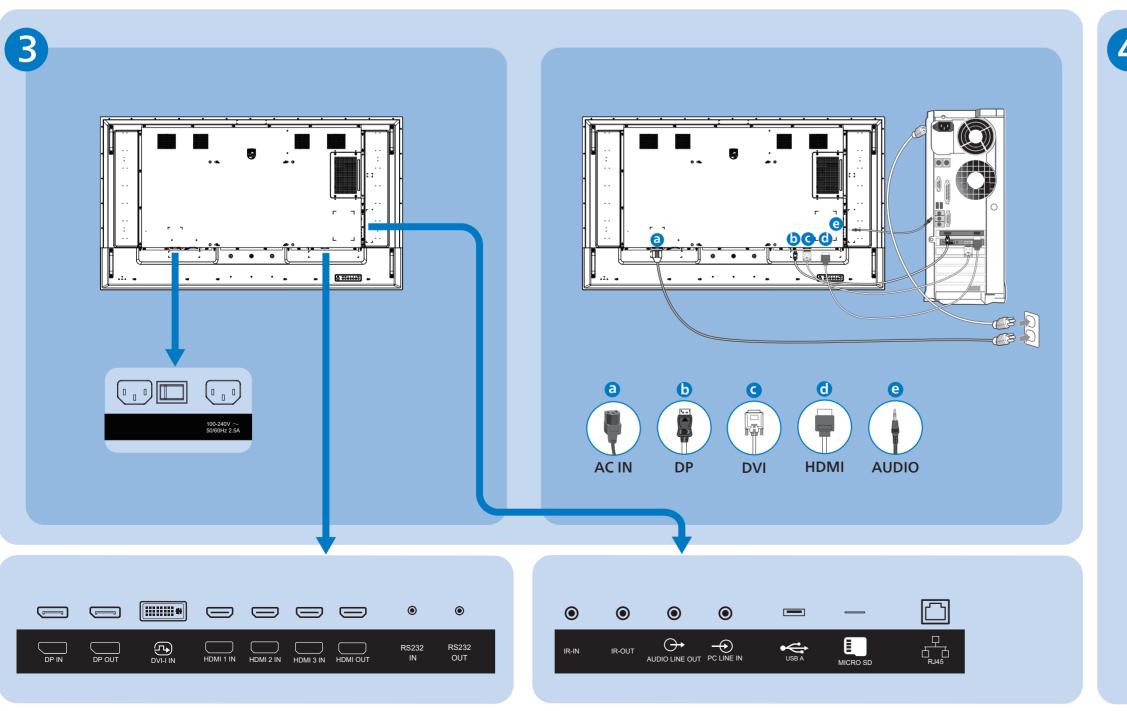

PHELPS



Power Cord



RS232 Daisy Chain Cable RS232 Cable





Philips logo plate AC Switch Cover



Wire Clamper X 3

\* Differences according to regions.

Display design and accessories may differ from those illustrated above.





1

. • •

4

2

۲×2





65BDL3117P: 400mmx400mm



USÅ

2021 © TOP Victory Investments Ltd. All rights reserved. This product has been manufactured by and is sold under the responsibility of Top Victory Investments Ltd., and Top Victory Investments Ltd. is the warrantor in relation to this product. Philips and the Philips Shield Emblem are registered trademarks of Koninklijke Philips N.V. and are used under license.

Version: V1.00 2021-08-29



Envision Peripherals Inc. 490 N McCarthy Blvd, Suite #120 Milpitas, CA 95035

Specifications are subject to change without notice.