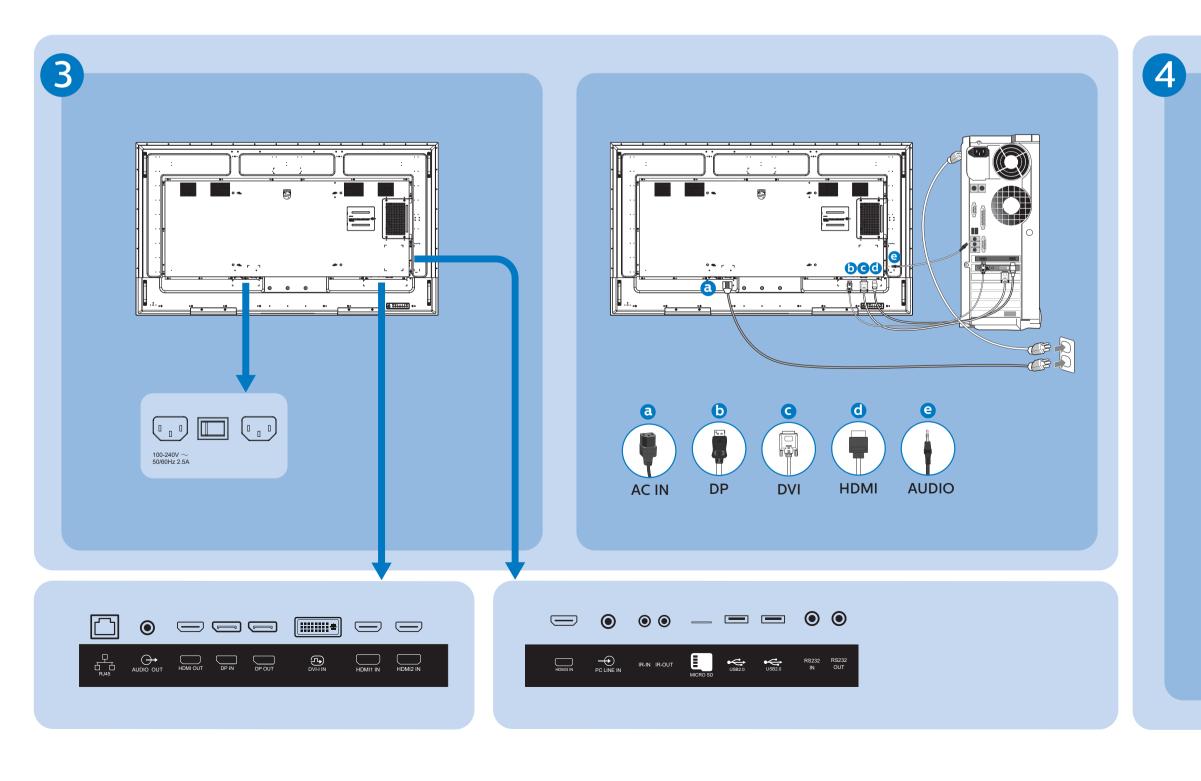

Power Cord







IR Sensor Cable

Philips logo plate AC Switch Cover x 1



USB Cover x 1

## \* Differences according to regions.

Display design and accessories may differ from those illustrated above.







 $\mathbf{1}$ 







USA

Version: V1.03 2021-01-07



Envision Peripherals Inc. 490 N McCarthy Blvd, Suite #120 Milpitas, CA 95035

2021 © TOP Victory Investments Ltd. All rights reserved. This product has been manufactured by and is sold under the responsibility of Top Victory Investments Ltd., and Top Victory Investments Ltd. is the warrantor in relation to this product. Philips and the Philips Shield Emblem are registered trademarks of Koninklijke Philips N.V. and are used under license.

Specifications are subject to change without notice.