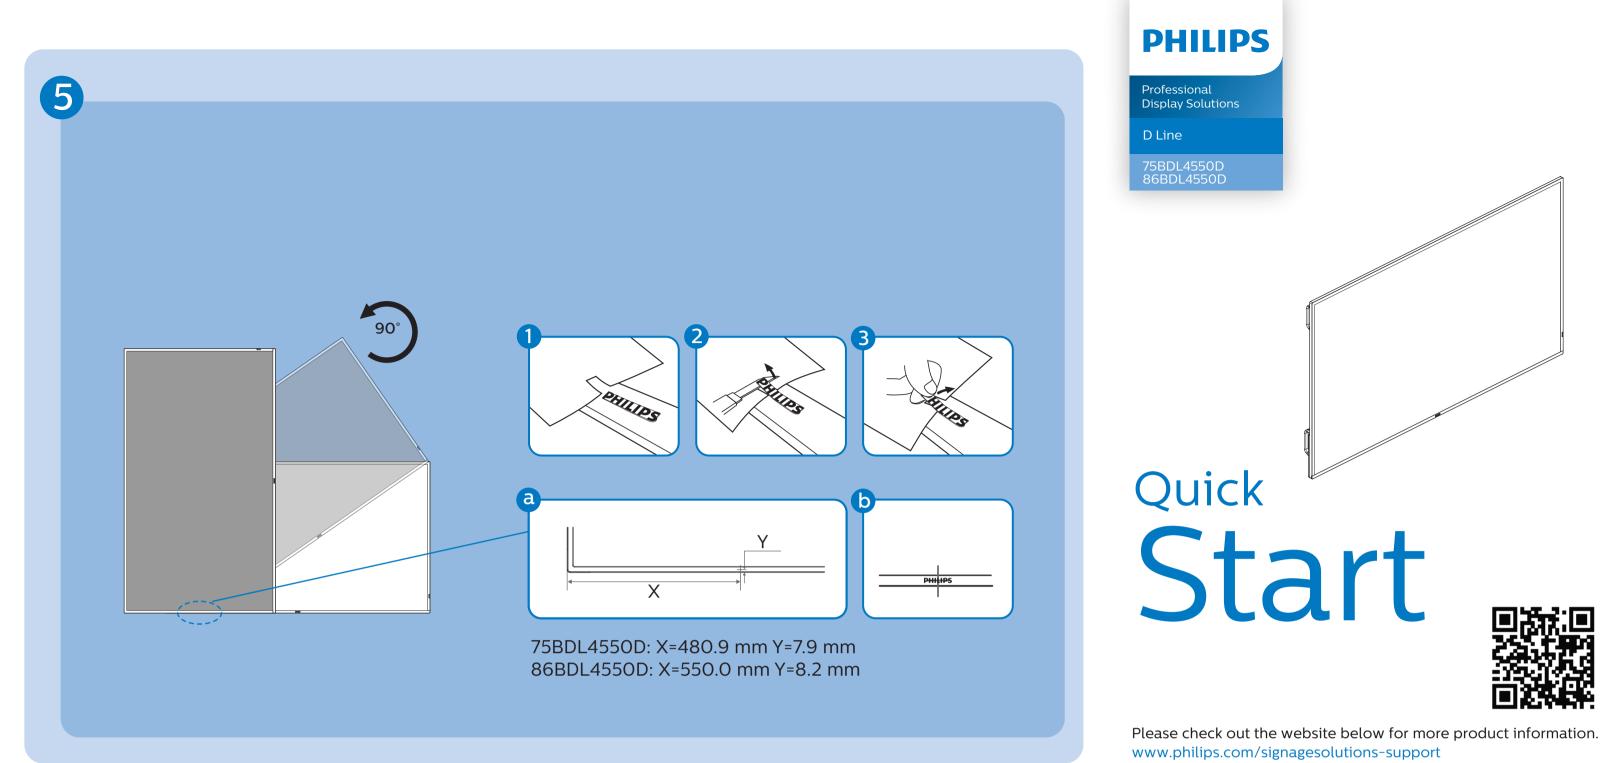

Power Cord







IR Sensor Cable

Philips logo plate AC Switch Cover x 1



USB Cover x 1

## \* Differences according to regions.

Display design and accessories may differ from those illustrated above.







 $\mathbf{1}$ 







USA

Version: V1.03 2021-01-07



Envision Peripherals Inc. 490 N McCarthy Blvd, Suite #120 Milpitas, CA 95035

2021 © TOP Victory Investments Ltd. All rights reserved. This product has been manufactured by and is sold under the responsibility of Top Victory Investments Ltd., and Top Victory Investments Ltd. is the warrantor in relation to this product. Philips and the Philips Shield Emblem are registered trademarks of Koninklijke Philips N.V. and are used under license.

Specifications are subject to change without notice.