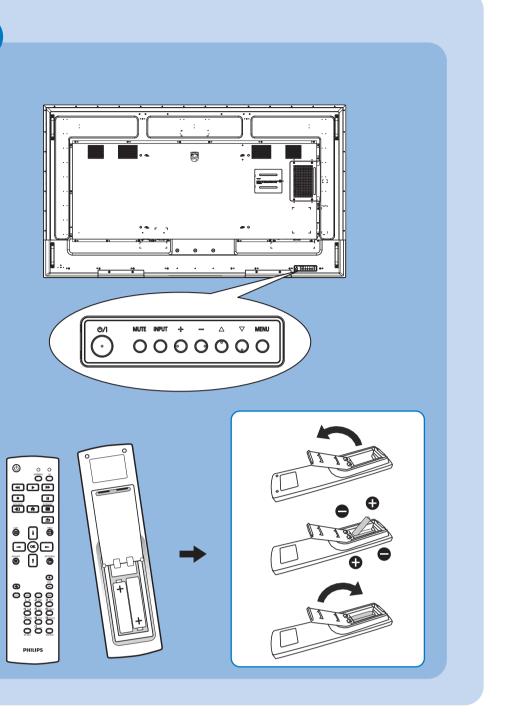

Power Cord







IR Sensor Cable

Philips logo plate AC Switch Cover x 1



USB Cover x 1

## \* Differences according to regions.

Display design and accessories may differ from those illustrated above.







 $\mathbf{1}$ 







USA

Version: V1.03 2021-01-07



Envision Peripherals Inc. 490 N McCarthy Blvd, Suite #120 Milpitas, CA 95035

2021 © TOP Victory Investments Ltd. All rights reserved. This product has been manufactured by and is sold under the responsibility of Top Victory Investments Ltd., and Top Victory Investments Ltd. is the warrantor in relation to this product. Philips and the Philips Shield Emblem are registered trademarks of Koninklijke Philips N.V. and are used under license.

Specifications are subject to change without notice.