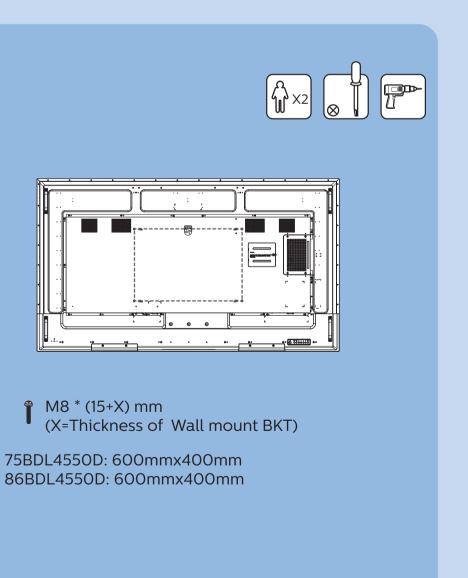

Power Cord







IR Sensor Cable

Philips logo plate AC Switch Cover x 1



USB Cover x 1

## \* Differences according to regions.

Display design and accessories may differ from those illustrated above.







 $\mathbf{1}$ 







USA

Version: V1.03 2021-01-07



Envision Peripherals Inc. 490 N McCarthy Blvd, Suite #120 Milpitas, CA 95035

2021 © TOP Victory Investments Ltd. All rights reserved. This product has been manufactured by and is sold under the responsibility of Top Victory Investments Ltd., and Top Victory Investments Ltd. is the warrantor in relation to this product. Philips and the Philips Shield Emblem are registered trademarks of Koninklijke Philips N.V. and are used under license.

Specifications are subject to change without notice.