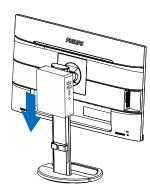

Align holes of VESA compliant device with those of bracket and screw up with the screws provided.

Kensington Lock.

Slide down the bracket with mounted device into Philips Height Ajustment base.