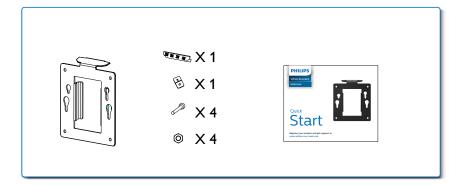

## Option:

Paste the adhesive foam strip to the VESA bracket under the top side and attach it on the monitor stand. This is an optional step.

It is an optional step.

If you don't want to stick

VESA bracket to the monitor stand, go to next step.

Align holes of VESA compliant device with those of bracket and screw up with the screws provided.

Kensington Lock.

Slide down the bracket with mounted device into Philips Height Ajustment base.