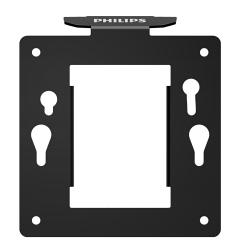

## Compatible with Philips Height Adjustment Base of M8 B2B slim HAS (for 22.5"/23.8"/25")