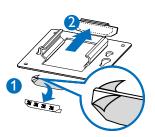

## Option:

Paste the adhesive foam strip to the VESA bracket under the top side and attach it on the monitor stand. This is an optional step.

It is an optional step.

If you don't want to stick

VESA bracket to the monitor stand, go to next step.