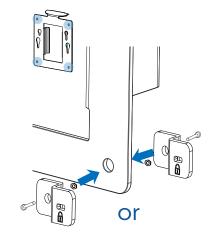

## Option:

Paste the adhesive foam strip to the VESA bracket under the top side and attach it on the monitor stand. This is an optional step.

It is an optional step.

If you don't want to stick

VESA bracket to the monitor stand, go to next step.

Align holes of VESA compliant device with those of bracket and screw up with the screws provided.

Kensington Lock.

Slide down the bracket with mounted device into Philips Height Ajustment base.