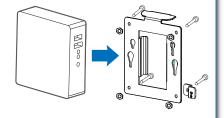

Align holes of VESA compliant device with those of bracket and screw up with the screws provided.

Kensington Lock.

Slide down the bracket with mounted device into Philips Height Ajustment base.