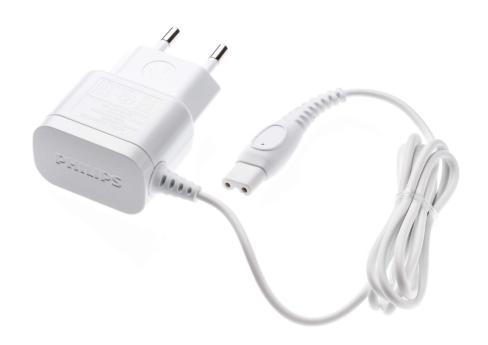

# Connects your epilator to a mains socket

### Check for compatibility below

This power adapter connects your epilator to mains power so you can use your device without batteries.