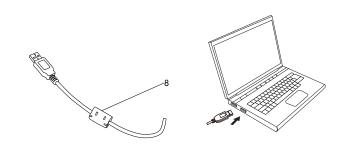

## 故障排除

问题

- 有线机械键盘

- 提示 I. 确保将键盘的USB连接器正确插入电脑的USB端口。
  - 2. 确保电脑满足最低系统要求 3. 遇有不能解决的问题,请不要自行拆卸,登陆官网寻求解决方法或送就近经销
- 商处理。 注意
- 机械键盘的悬浮键帽容易导致键帽的丢失,正常使用时请不要拔掉键帽。请不要在任何 不平整的表面上使用该键盘,清洁键盘请使用专业键盘刷,键盘不能用水冲洗。