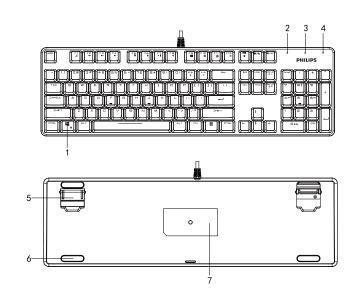

### 功能概述 1.**一**键WIN锁 5.脚架调节键盘高度 2.数字键锁定指示灯 6.防滑耐磨脚贴 3.大小写切换指示灯 7.键盘底贴 4.滚动锁定键指示灯 8.消磁环