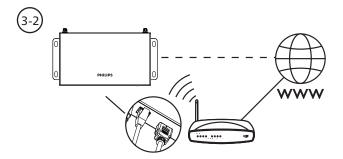

## Quick start

For more information, please visit: https://www.philips.co.uk/p-m-pr/signage-solutions/latest#availability=all

Q41G75M181324C

**<sup>2</sup>** 

<sup>\*</sup> Differences according to regions. / 不同地点项目可能会有差异。
Display design and accessories may differ from those illustrated above.
显示器设计及附件可能与所示图片有所差异。