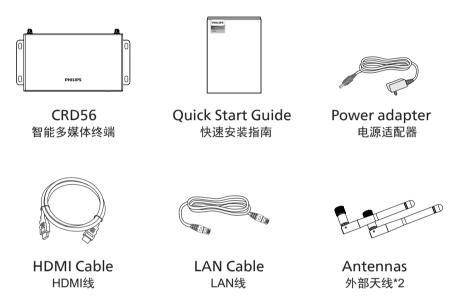

## Quick start

For more information, please visit: https://www.philips.co.uk/p-m-pr/signage-solutions/latest#availability=all

Q41G75M181324C

**<sup>2</sup>** 

<sup>\*</sup> Differences according to regions. / 不同地点项目可能会有差异。
Display design and accessories may differ from those illustrated above.
显示器设计及附件可能与所示图片有所差异。