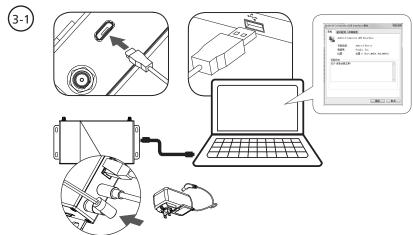

## Quick start

For more information, please visit: https://www.philips.co.uk/p-m-pr/signage-solutions/latest#availability=all

Q41G75M181324C

**<sup>2</sup>** 

<sup>\*</sup> Differences according to regions. / 不同地点项目可能会有差异。
Display design and accessories may differ from those illustrated above.
显示器设计及附件可能与所示图片有所差异。