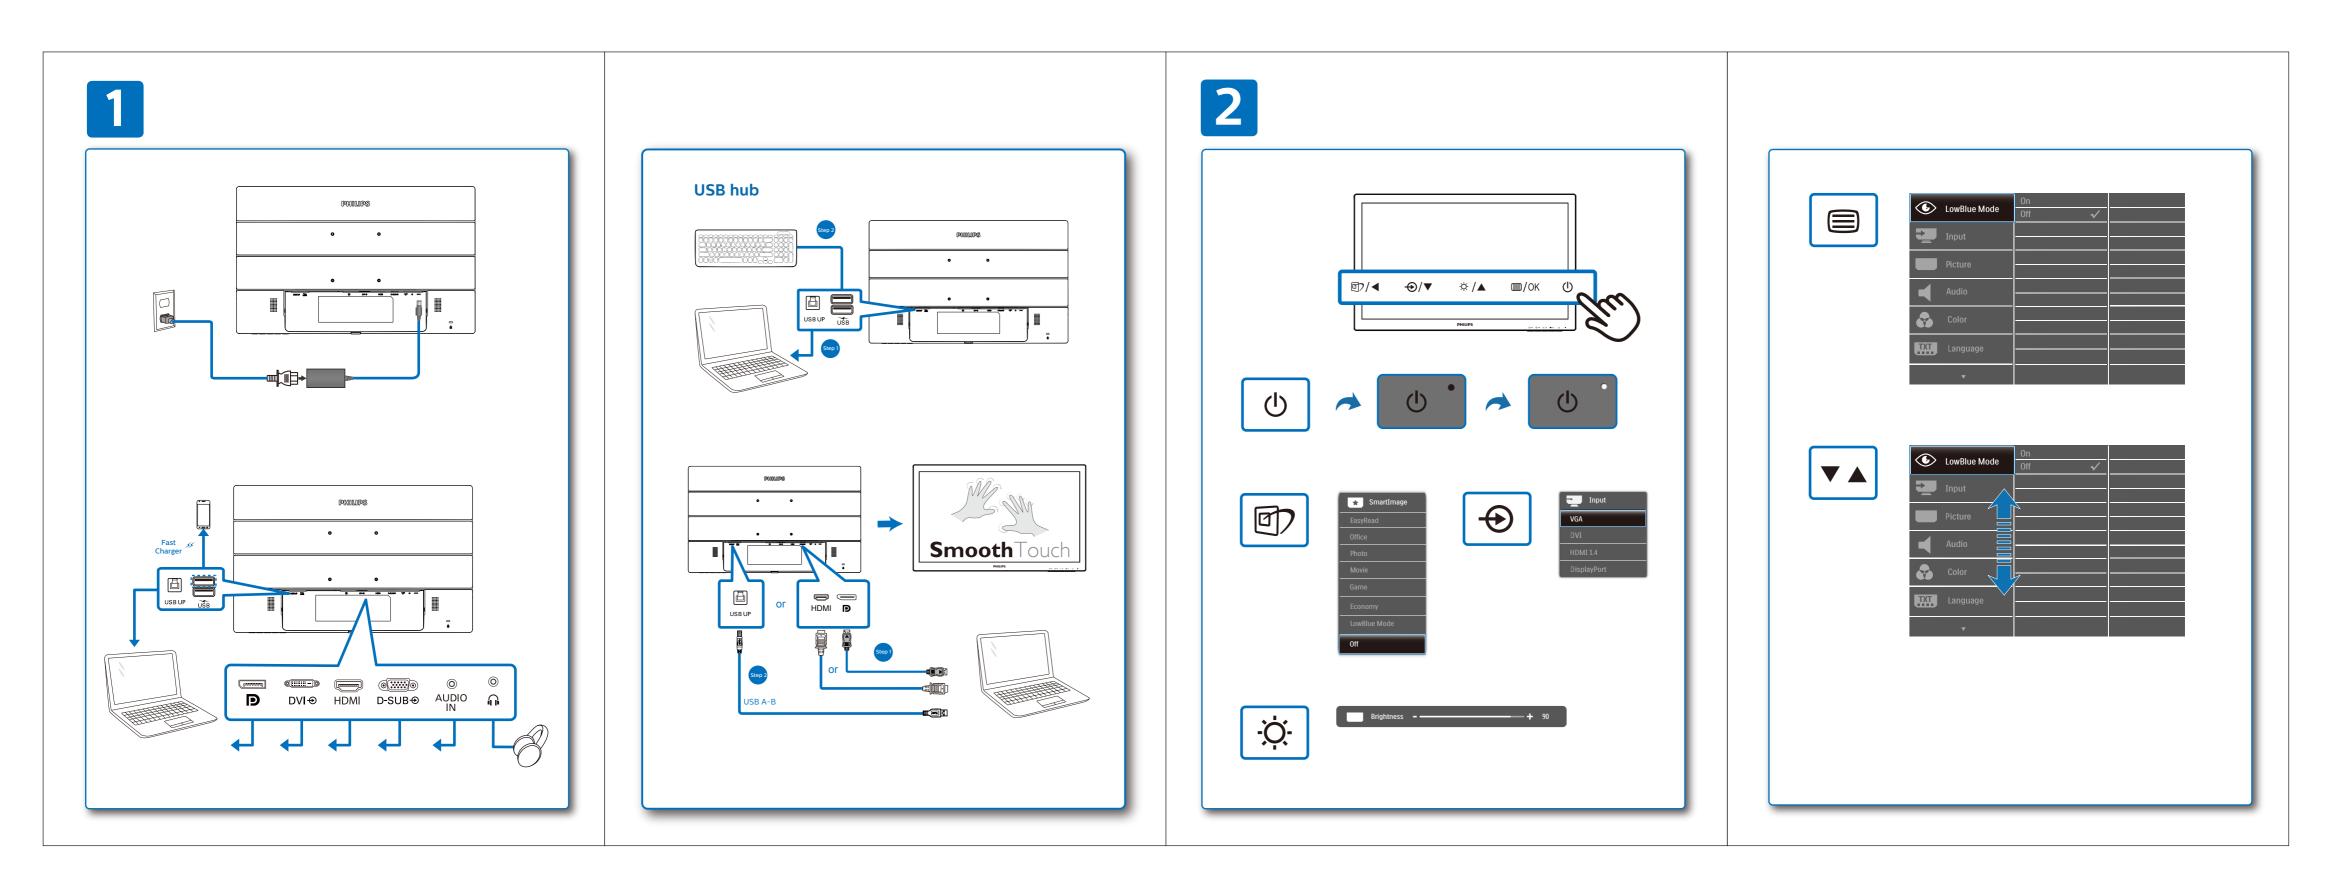

| OK     Input     Picture     Audio                                                                                                                                                                                                                                                                                                                                                                                                                                                                                                                                                                                                                                                                                                                                                                                                                                                                                                                                                                                                                                                                                                                                                                                                                                                                                                                                                                                                                                                                                                                                                                                                                                                                                                                                                                                                                                                                                                                                                                                                                                                                                                                                                                                                                                                                                                                                                                                                                                                                                                                                                                                                                                                                                                  | PHILIPS                                                                                                                                                                                                                                                                                                                                                                                                                                                                     |
|-------------------------------------------------------------------------------------------------------------------------------------------------------------------------------------------------------------------------------------------------------------------------------------------------------------------------------------------------------------------------------------------------------------------------------------------------------------------------------------------------------------------------------------------------------------------------------------------------------------------------------------------------------------------------------------------------------------------------------------------------------------------------------------------------------------------------------------------------------------------------------------------------------------------------------------------------------------------------------------------------------------------------------------------------------------------------------------------------------------------------------------------------------------------------------------------------------------------------------------------------------------------------------------------------------------------------------------------------------------------------------------------------------------------------------------------------------------------------------------------------------------------------------------------------------------------------------------------------------------------------------------------------------------------------------------------------------------------------------------------------------------------------------------------------------------------------------------------------------------------------------------------------------------------------------------------------------------------------------------------------------------------------------------------------------------------------------------------------------------------------------------------------------------------------------------------------------------------------------------------------------------------------------------------------------------------------------------------------------------------------------------------------------------------------------------------------------------------------------------------------------------------------------------------------------------------------------------------------------------------------------------------------------------------------------------------------------------------------------------|-----------------------------------------------------------------------------------------------------------------------------------------------------------------------------------------------------------------------------------------------------------------------------------------------------------------------------------------------------------------------------------------------------------------------------------------------------------------------------|
| Color<br>Color<br>Language<br>Color<br>Color<br>Color<br>Color<br>Color<br>Color<br>Color<br>Color<br>Color<br>Color<br>Color<br>Color<br>Color<br>Color<br>Color<br>Color<br>Color<br>Color<br>Color<br>Color<br>Color<br>Color<br>Color<br>Color<br>Color<br>Color<br>Color<br>Color<br>Color<br>Color<br>Color<br>Color<br>Color<br>Color<br>Color<br>Color<br>Color<br>Color<br>Color<br>Color<br>Color<br>Color<br>Color<br>Color<br>Color<br>Color<br>Color<br>Color<br>Color<br>Color<br>Color<br>Color<br>Color<br>Color<br>Color<br>Color<br>Color<br>Color<br>Color<br>Color<br>Color<br>Color<br>Color<br>Color<br>Color<br>Color<br>Color<br>Color<br>Color<br>Color<br>Color<br>Color<br>Color<br>Color<br>Color<br>Color<br>Color<br>Color<br>Color<br>Color<br>Color<br>Color<br>Color<br>Color<br>Color<br>Color<br>Color<br>Color<br>Color<br>Color<br>Color<br>Color<br>Color<br>Color<br>Color<br>Color<br>Color<br>Color<br>Color<br>Color<br>Color<br>Color<br>Color<br>Color<br>Color<br>Color<br>Color<br>Color<br>Color<br>Color<br>Color<br>Color<br>Color<br>Color<br>Color<br>Color<br>Color<br>Color<br>Color<br>Color<br>Color<br>Color<br>Color<br>Color<br>Color<br>Color<br>Color<br>Color<br>Color<br>Color<br>Color<br>Color<br>Color<br>Color<br>Color<br>Color<br>Color<br>Color<br>Color<br>Color<br>Color<br>Color<br>Color<br>Color<br>Color<br>Color<br>Color<br>Color<br>Color<br>Color<br>Color<br>Color<br>Color<br>Color<br>Color<br>Color<br>Color<br>Color<br>Color<br>Color<br>Color<br>Color<br>Color<br>Color<br>Color<br>Color<br>Color<br>Color<br>Color<br>Color<br>Color<br>Color<br>Color<br>Color<br>Color<br>Color<br>Color<br>Color<br>Color<br>Color<br>Color<br>Color<br>Color<br>Color<br>Color<br>Color<br>Color<br>Color<br>Color<br>Color<br>Color<br>Color<br>Color<br>Color<br>Color<br>Color<br>Color<br>Color<br>Color<br>Color<br>Color<br>Color<br>Color<br>Color<br>Color<br>Color<br>Color<br>Color<br>Color<br>Color<br>Color<br>Color<br>Color<br>Color<br>Color<br>Color<br>Color<br>Color<br>Color<br>Color<br>Color<br>Color<br>Color<br>Color<br>Color<br>Color<br>Color<br>Color<br>Color<br>Color<br>Color<br>Color<br>Color<br>Color<br>Color<br>Color<br>Color<br>Color<br>Color<br>Color<br>Color<br>Color<br>Color<br>Color<br>Color<br>Color<br>Color<br>Color<br>Color<br>Color<br>Color<br>Color<br>Color<br>Color<br>Color<br>Color<br>Color<br>Color<br>Color<br>Color<br>Color<br>Color<br>Color<br>Color<br>Color<br>Color<br>Color<br>Color<br>Color<br>Color<br>Color<br>Color<br>Color<br>Color<br>Color<br>Color<br>Color<br>Color<br>Color<br>Color<br>Color<br>Color<br>Color<br>Color<br>Color<br>Color<br>Color<br>Color<br>Color | Register your product and get support at<br>www.philips.com/support<br>$RQ \Rightarrow Q \Rightarrow Q = FQ \qquad Software SmartControl \qquad User Manual$                                                                                                                                                                                                                                                                                                                |
| Color                                                                                                                                                                                                                                                                                                                                                                                                                                                                                                                                                                                                                                                                                                                                                                                                                                                                                                                                                                                                                                                                                                                                                                                                                                                                                                                                                                                                                                                                                                                                                                                                                                                                                                                                                                                                                                                                                                                                                                                                                                                                                                                                                                                                                                                                                                                                                                                                                                                                                                                                                                                                                                                                                                                               | Version: M91617BNQ1WWT<br>Zoo © TOP Victory Investments Ltd. All rights reserved.Energy LabellingThis product has been manufactured by and is sold under the<br>responsibility of Top Victory Investments Ltd., and Top Victory<br>Investments Ltd. is the warrantor in relation to this product.<br>Philips and the Philips Shield Emblem are registered trademarks<br>of Koninklijke Philips N.V. and are used under license.Iabert 1000000000000000000000000000000000000 |