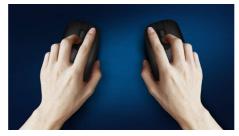

#### **Comfortable accurate control**

- · Ambidextrous shape feels good in right or left hand
- · Comfortable ergonomic mouse design feels great
- High definition optical tracking for smooth control

#### Comfortable ergonomic design

Comfortable ergonomic mouse design feels great

#### Ambidextrous mouse design

Ambidextrous shape feels good in right or left hand