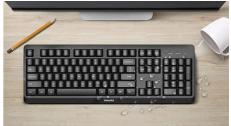

#### Water resistant keys

Life can be messy. With this water resistant keyboard, the occasional spill or spray off is no problem. These keyboards are built to last.