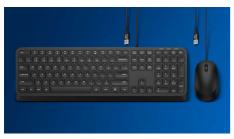

Philips 200 Series Keyboard-mouse combo

#### 4 buttons

USB 2.0 Wired High-gloss surface Ergonomic Design

SPT6202B

#### Keyboard-mouse combo 4 buttons USB 2.0 Wired, High-gloss surface, Ergonomic Design

SPT6202B/00