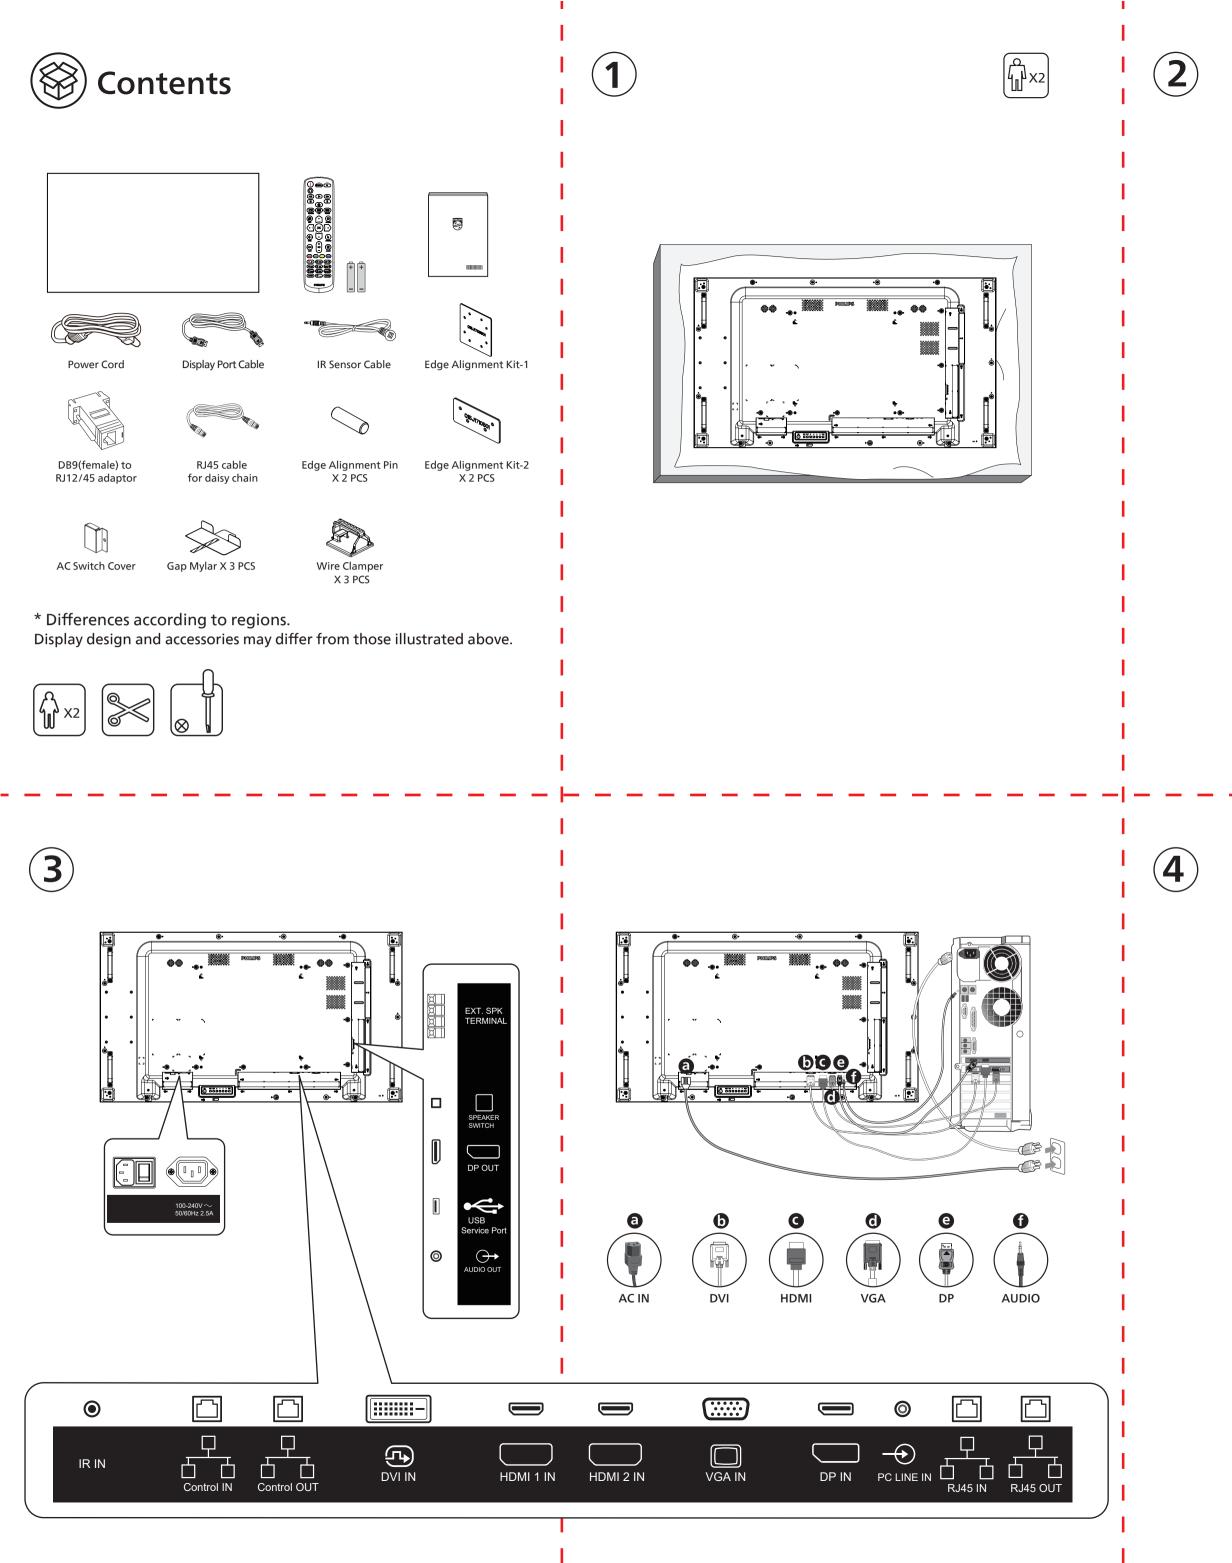

M6 \* (10+X) mm (X=Thickness of Wall mount BKT)
55BDL8005X/55BDL8007X: 400mm x 400mm







USA

under license.





## Quick start



For more information, please visit: www.philips.com/signagesolutions-support



Version: V1.00 2022-02-19

Envision Peripherals Inc. 490 N McCarthy Blvd, Suite #120 Milpitas, CA 95035

2022 © TOP Victory Investments Ltd. All rights reserved.

This product has been manufactured by and is sold under the responsibility of Top Victory Investments Ltd., and Top Victory Investments Ltd. is the warrantor in relation to this product. Philips and the Philips Shield Emblem are registered trademarks of Koninklijke Philips N.V. and are used

Specifications are subject to change without notice.