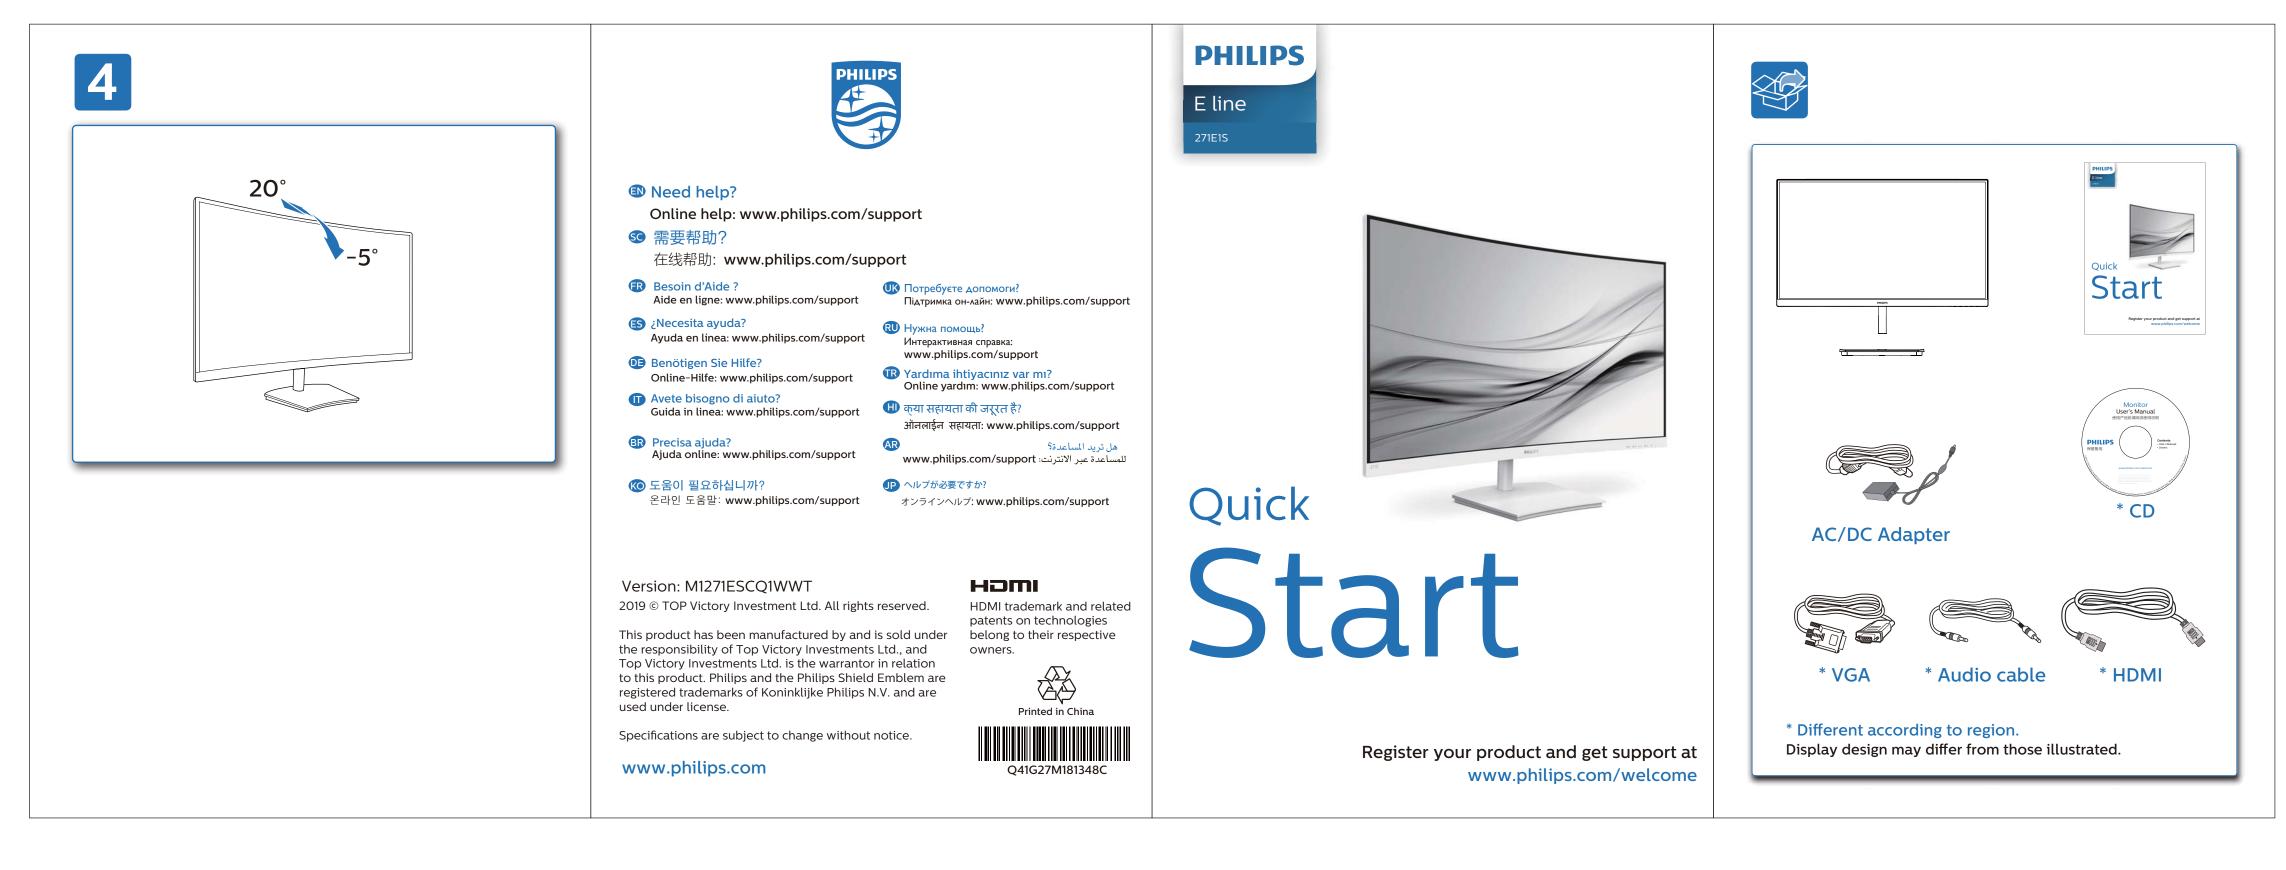

| GRAPHIC [                                                                                                                                      | DEVELOPMENT      | MMD      |
|------------------------------------------------------------------------------------------------------------------------------------------------|------------------|----------|
| Product nam                                                                                                                                    | e                |          |
| Project name                                                                                                                                   | 2                |          |
| Project no.                                                                                                                                    |                  |          |
| Finishing                                                                                                                                      | Folded sheet     |          |
| Scale                                                                                                                                          | 1:1              |          |
| Size Speads                                                                                                                                    |                  |          |
| Size                                                                                                                                           | 148.5 (W) x 210  | ) (H) mm |
| Operator(s)                                                                                                                                    |                  |          |
| Date amend                                                                                                                                     | ed               |          |
| VERSION No                                                                                                                                     | . 13             |          |
|                                                                                                                                                | APPRO VAL        |          |
|                                                                                                                                                |                  |          |
| QC Lithogra                                                                                                                                    | pher             |          |
| Product Mar                                                                                                                                    | nage             |          |
| Date Chec k                                                                                                                                    | -                |          |
|                                                                                                                                                |                  |          |
|                                                                                                                                                |                  |          |
|                                                                                                                                                |                  | NT       |
| ART\                                                                                                                                           | V ORK DOCUME     | NT       |
|                                                                                                                                                |                  |          |
| Paper <u>80gs</u>                                                                                                                              | m White, woodfre | e coated |
| Paper <u>80gs</u>                                                                                                                              |                  | e coated |
| Paper <u>80gs</u><br>Numbers of c                                                                                                              | m White, woodfre | e coated |
| Paper <u>80gs</u><br>Numbers of c                                                                                                              | m White, woodfre | e coated |
| Paper <u>80gs</u>                                                                                                                              | m White, woodfre | e coated |
| Paper <u>80gs</u><br>Numbers of c                                                                                                              | m White, woodfre | e coated |
| Paper <u>80gs</u><br>Numbers of c                                                                                                              | m White, woodfre | e coated |
| Paper <u>80gs</u><br>Numbers of c                                                                                                              | m White, woodfre | e coated |
| Paper <u>80gs</u><br>Numbers of c<br>Pantone 300c -<br>Spotcolor                                                                               | m White, woodfre | e coated |
| Paper <u>80gs</u><br>Numbers of c<br>Pantone 300c -<br>Spotcolor                                                                               | m White, woodfre | e coated |
| Paper <u>80gs</u> Numbers of c Pantone 300c - Spotcolor Aftertreatm                                                                            | m White, woodfre | e coated |
| Paper <u>80gs</u> Numbers of c Pantone 300c - Spotcolor Aftertreatm Cropping                                                                   | m White, woodfre | e coated |
| Paper80gs<br>Numbers of c<br>Pantone 300c<br>Spotcolor<br>                                                                                     | m White, woodfre | e coated |
| Paper80gs<br>Numbers of c<br>Pantone 300c<br>Spotcolor<br>                                                                                     | m White, woodfre | e coated |
| Paper80gs<br>Numbers of c<br>Pantone 300c<br>Spotcolor<br>Aftertreatm<br>Cr opping<br>Coating<br>Varnishing<br>Embossin                        | m White, woodfre | e coated |
| Paper <u>80gs</u> Numbers of c Pantone 300c - Spotcolor  Aftertreatm Cropping Coating Varnishing Embossin Cuttergui                            | m White, woodfre | e coated |
| Paper80gs<br>Numbers of c<br>Pantone 300c -<br>Spotcolor<br>Cotcolor<br>Cr opping<br>Coating<br>Varnishing<br>Embossin<br>Cuttergui<br>Die-cut | m White, woodfre | e coated |
| Paper <u>80gs</u> Numbers of c Pantone 300c - Spotcolor  Aftertreatm Cropping Coating Varnishing Embossin Cuttergui                            | m White, woodfre | e coated |