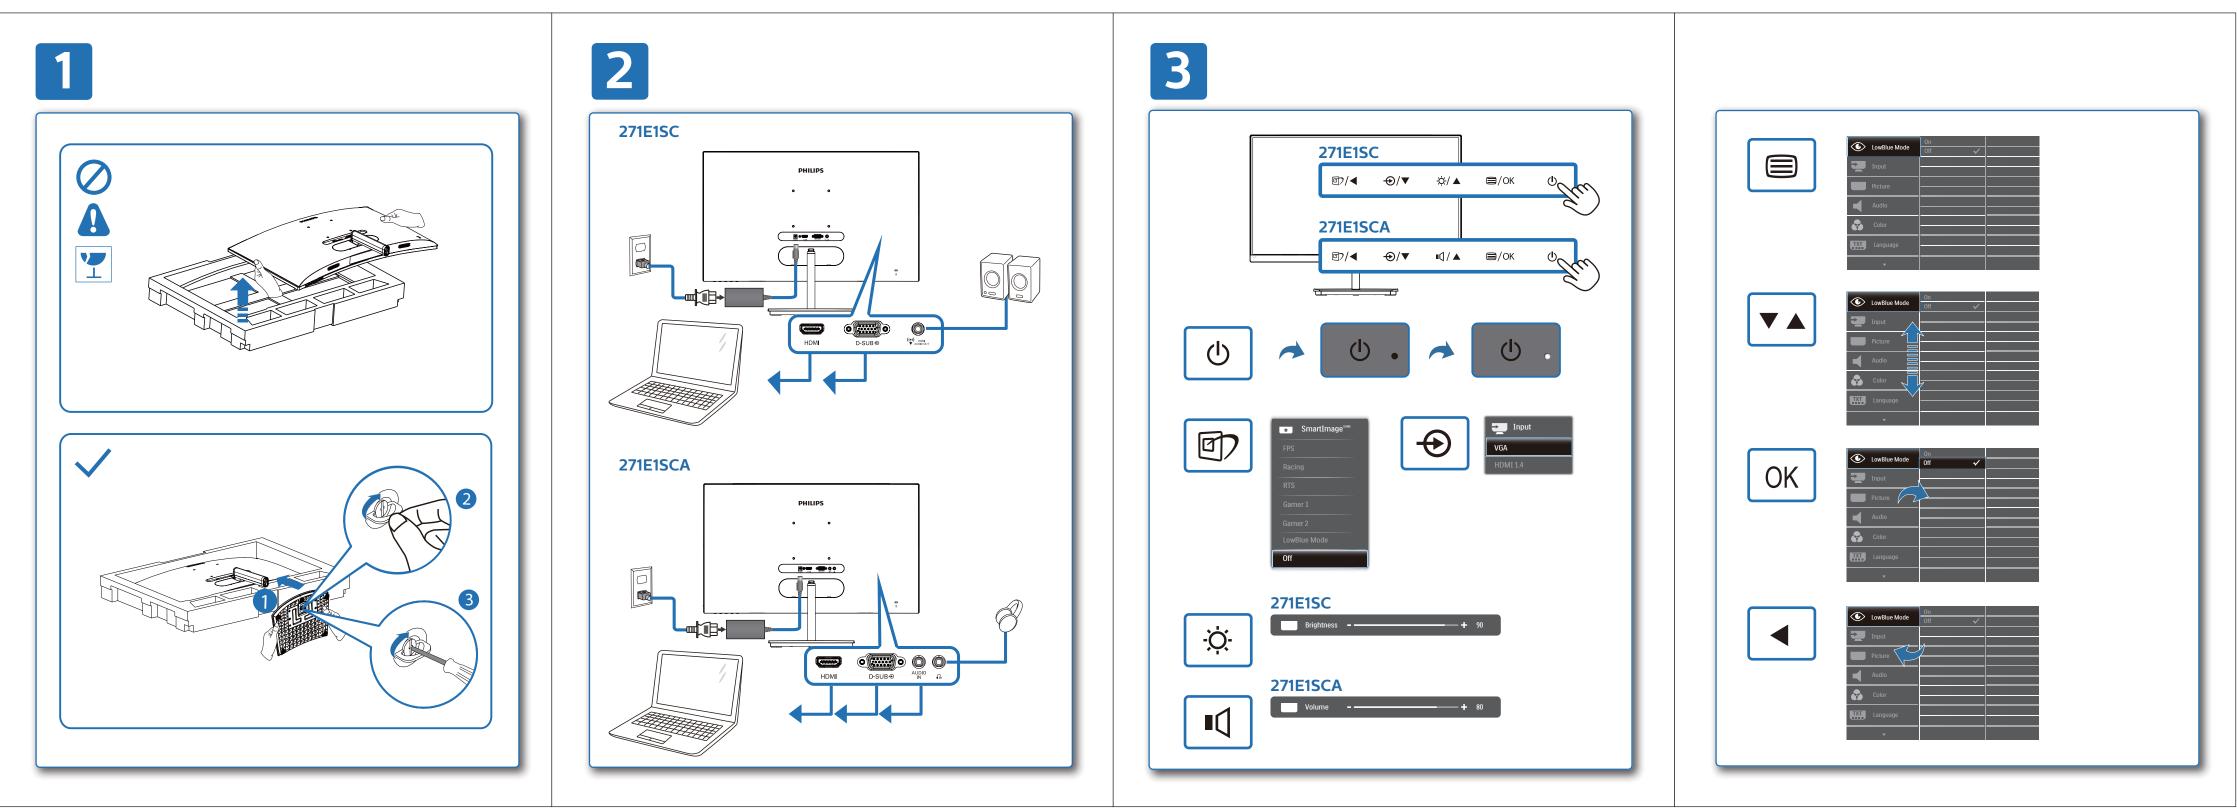

| GRAPHIC [                                                                                                                                      | DEVELOPMENT      | MMD      |
|------------------------------------------------------------------------------------------------------------------------------------------------|------------------|----------|
| Product nam                                                                                                                                    | e                |          |
| Project name                                                                                                                                   | 2                |          |
| Project no.                                                                                                                                    |                  |          |
| Finishing                                                                                                                                      | Folded sheet     |          |
| Scale                                                                                                                                          | 1:1              |          |
| Size Speads                                                                                                                                    |                  |          |
| Size                                                                                                                                           | 148.5 (W) x 210  | ) (H) mm |
| Operator(s)                                                                                                                                    |                  |          |
| Date amend                                                                                                                                     | ed               |          |
| VERSION No                                                                                                                                     | . 13             |          |
|                                                                                                                                                | APPRO VAL        |          |
|                                                                                                                                                |                  |          |
| QC Lithogra                                                                                                                                    | pher             |          |
| Product Mar                                                                                                                                    | nage             |          |
| Date Chec k                                                                                                                                    | -                |          |
|                                                                                                                                                |                  |          |
|                                                                                                                                                |                  |          |
|                                                                                                                                                |                  | NT       |
| ART\                                                                                                                                           | V ORK DOCUME     | NT       |
|                                                                                                                                                |                  |          |
| Paper <u>80gs</u>                                                                                                                              | m White, woodfre | e coated |
| Paper <u>80gs</u>                                                                                                                              |                  | e coated |
| Paper <u>80gs</u><br>Numbers of c                                                                                                              | m White, woodfre | e coated |
| Paper <u>80gs</u><br>Numbers of c                                                                                                              | m White, woodfre | e coated |
| Paper <u>80gs</u>                                                                                                                              | m White, woodfre | e coated |
| Paper <u>80gs</u><br>Numbers of c                                                                                                              | m White, woodfre | e coated |
| Paper <u>80gs</u><br>Numbers of c                                                                                                              | m White, woodfre | e coated |
| Paper <u>80gs</u><br>Numbers of c                                                                                                              | m White, woodfre | e coated |
| Paper <u>80gs</u><br>Numbers of c<br>Pantone 300c -<br>Spotcolor                                                                               | m White, woodfre | e coated |
| Paper <u>80gs</u><br>Numbers of c<br>Pantone 300c -<br>Spotcolor                                                                               | m White, woodfre | e coated |
| Paper <u>80gs</u> Numbers of c Pantone 300c - Spotcolor Aftertreatm                                                                            | m White, woodfre | e coated |
| Paper <u>80gs</u> Numbers of c Pantone 300c - Spotcolor Aftertreatm Cropping                                                                   | m White, woodfre | e coated |
| Paper80gs<br>Numbers of c<br>Pantone 300c<br>Spotcolor<br>                                                                                     | m White, woodfre | e coated |
| Paper80gs<br>Numbers of c<br>Pantone 300c<br>Spotcolor<br>                                                                                     | m White, woodfre | e coated |
| Paper80gs<br>Numbers of c<br>Pantone 300c<br>Spotcolor<br>Aftertreatm<br>Cr opping<br>Coating<br>Varnishing<br>Embossin                        | m White, woodfre | e coated |
| Paper <u>80gs</u> Numbers of c Pantone 300c - Spotcolor  Aftertreatm Cropping Coating Varnishing Embossin Cuttergui                            | m White, woodfre | e coated |
| Paper80gs<br>Numbers of c<br>Pantone 300c -<br>Spotcolor<br>Cotcolor<br>Cr opping<br>Coating<br>Varnishing<br>Embossin<br>Cuttergui<br>Die-cut | m White, woodfre | e coated |
| Paper <u>80gs</u> Numbers of c Pantone 300c - Spotcolor  Aftertreatm Cropping Coating Varnishing Embossin Cuttergui                            | m White, woodfre | e coated |