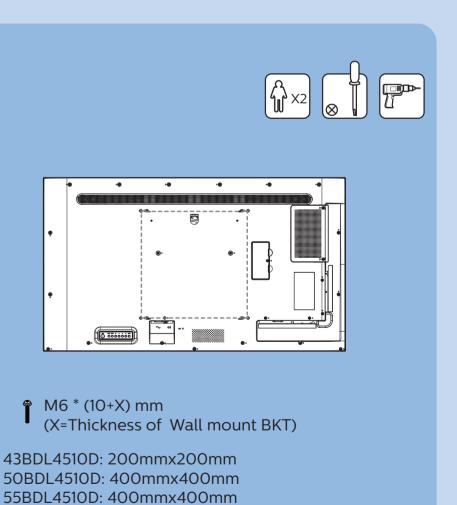

Æ 



PHILIPS

RS232 Cable Power Cord



HDMI Cable



AC Switch Cover x 1

## \* Differences according to regions.

Display design and accessories may differ from those illustrated above.





... •

2

X2







USA

2021 © TOP Victory Investments Ltd. All rights reserved. This product has been manufactured by and is sold under the responsibility of Top Victory Investments Ltd., and Top Victory Investments Ltd. is the warrantor in relation to this product. Philips and the Philips Shield Emblem are registered trademarks of Koninklijke Philips N.V. and are used under license.

Version: V1.01 2021-04-30

www.philips.com/signagesolutions-support



Envision Peripherals Inc. 490 N McCarthy Blvd, Suite #120 Milpitas, CA 95035

Specifications are subject to change without notice.