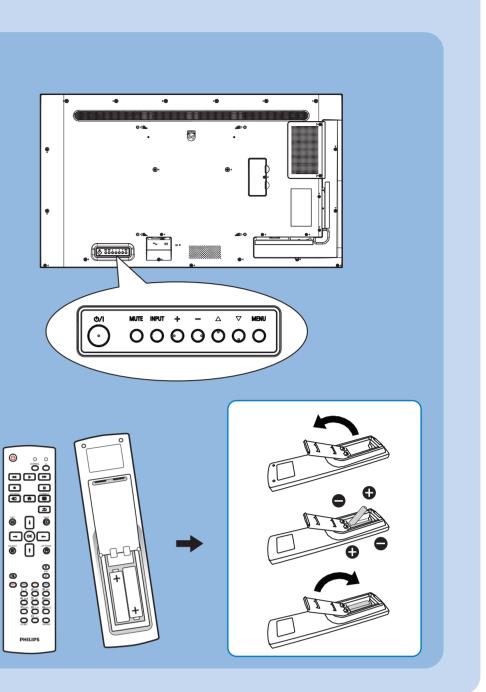

Æ 



PHILIPS

RS232 Cable Power Cord



HDMI Cable



AC Switch Cover x 1

## \* Differences according to regions.

Display design and accessories may differ from those illustrated above.





... •

2

X2







USA

2021 © TOP Victory Investments Ltd. All rights reserved. This product has been manufactured by and is sold under the responsibility of Top Victory Investments Ltd., and Top Victory Investments Ltd. is the warrantor in relation to this product. Philips and the Philips Shield Emblem are registered trademarks of Koninklijke Philips N.V. and are used under license.

Version: V1.01 2021-04-30

www.philips.com/signagesolutions-support



Envision Peripherals Inc. 490 N McCarthy Blvd, Suite #120 Milpitas, CA 95035

Specifications are subject to change without notice.