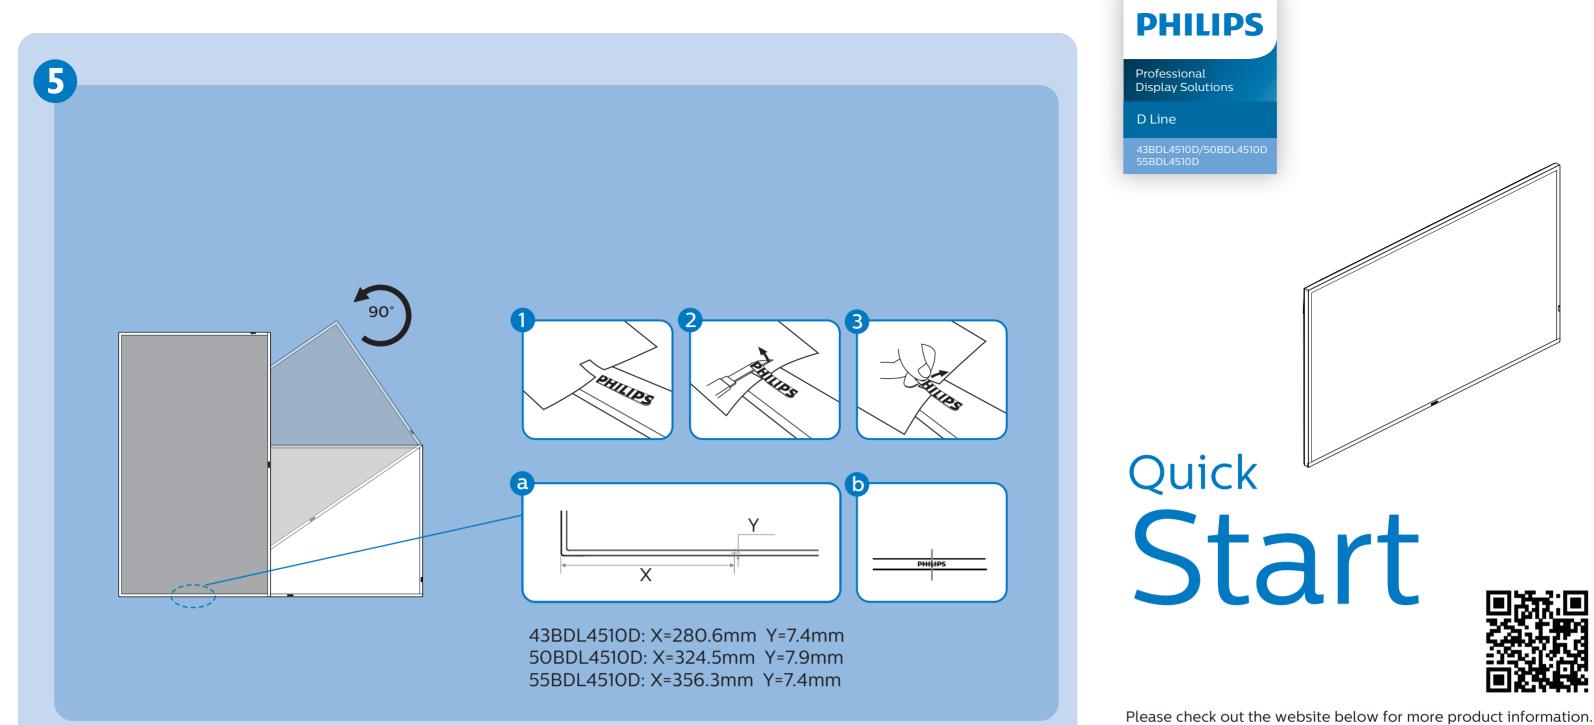

Æ 



PHILIPS

RS232 Cable Power Cord



HDMI Cable



AC Switch Cover x 1

## \* Differences according to regions.

Display design and accessories may differ from those illustrated above.





... •

2

X2







USA

2021 © TOP Victory Investments Ltd. All rights reserved. This product has been manufactured by and is sold under the responsibility of Top Victory Investments Ltd., and Top Victory Investments Ltd. is the warrantor in relation to this product. Philips and the Philips Shield Emblem are registered trademarks of Koninklijke Philips N.V. and are used under license.

Version: V1.01 2021-04-30

www.philips.com/signagesolutions-support



Envision Peripherals Inc. 490 N McCarthy Blvd, Suite #120 Milpitas, CA 95035

Specifications are subject to change without notice.