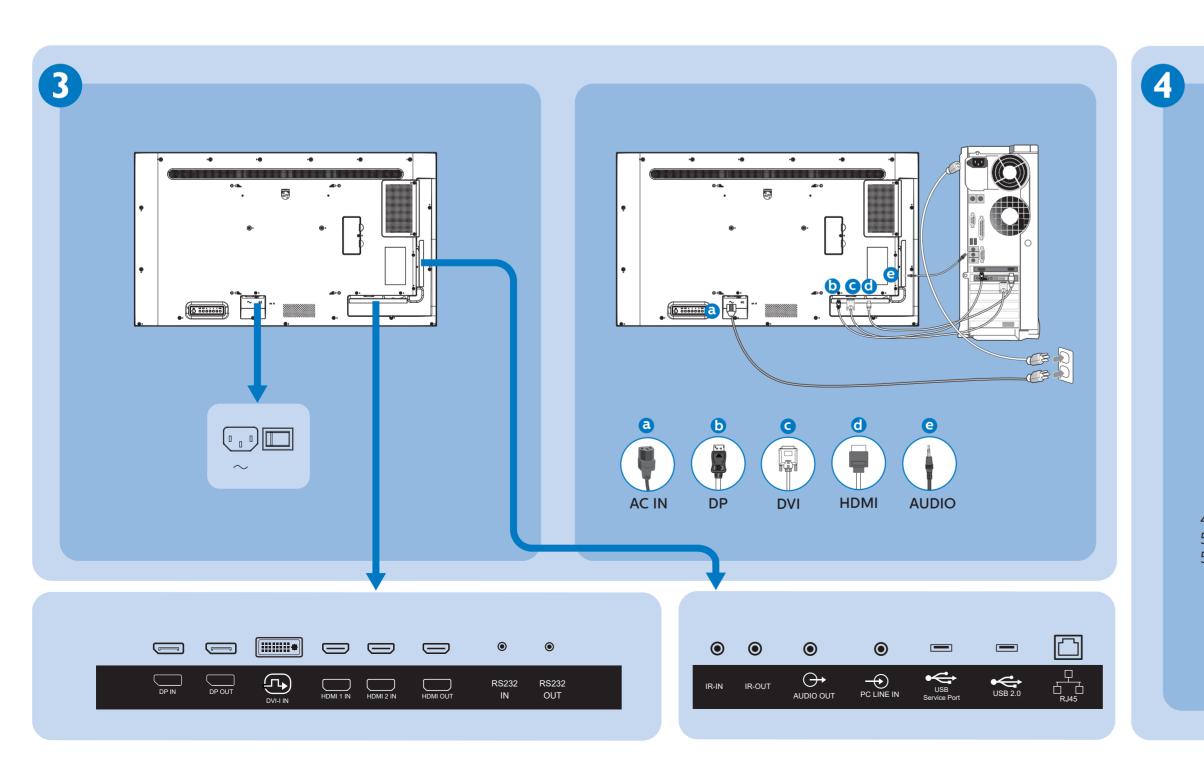

Æ 



PHILIPS

RS232 Cable Power Cord



HDMI Cable



AC Switch Cover x 1

## \* Differences according to regions.

Display design and accessories may differ from those illustrated above.





... •

2

X2







USA

2021 © TOP Victory Investments Ltd. All rights reserved. This product has been manufactured by and is sold under the responsibility of Top Victory Investments Ltd., and Top Victory Investments Ltd. is the warrantor in relation to this product. Philips and the Philips Shield Emblem are registered trademarks of Koninklijke Philips N.V. and are used under license.

Version: V1.01 2021-04-30

www.philips.com/signagesolutions-support



Envision Peripherals Inc. 490 N McCarthy Blvd, Suite #120 Milpitas, CA 95035

Specifications are subject to change without notice.