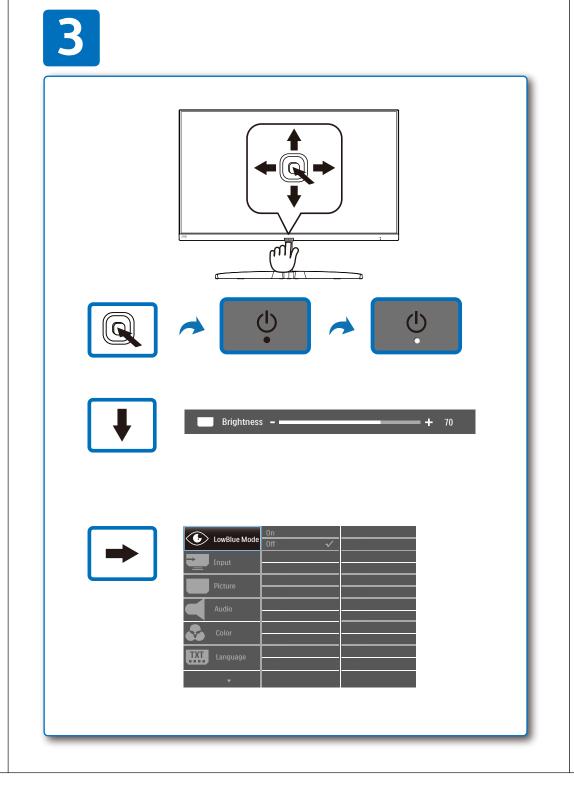

приведенной выше интерактивной справкой к новейшему ПО SmartControl.

## R Yardıma ihtiyacınız var mı?

Online yardım: www.philips.com/support En son SmartControl yazılımı için yukarıdaki çevrimiçi yardıma gidin.

# स्था सहायता की जर्रत है?

ऑनलाईन सहायता: www.philips.com/support नवीनतम SmartControl सॉफ्टवेयर के लिए ऊपर बताए गए ऑनलाइन सहायता पर هل تريد المساعدة؟ للمساعدة عبر الانترنت: www.philips.com/support

## انتقل إلى التعليمات عبر الإنترنت أعلاه للحصول على أحدث إصدار من **JP** ヘルプが必要ですか?

オンラインヘルプ: www.philips.com/support 最新のSmartControlソフトウェアについては、上記オンラインヘルプにアクセスしてください。

# HDMI

HDMI trademark and related patents on technologies belong to their respective owners.

برنامج SmartControl.



F41G27M181315A----





Register your product and get support at www.philips.com/welcome