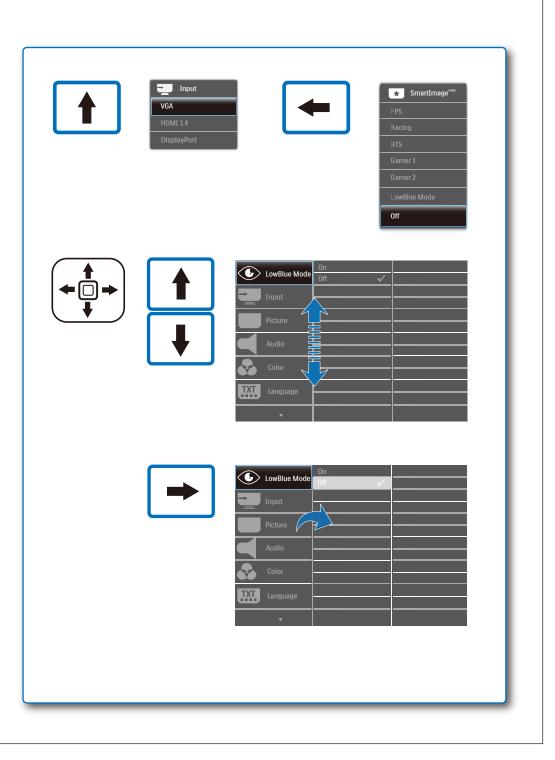

риведенной выше интерактивной справкой к новейшему ПО SmartControl.

## R Yardıma ihtiyacınız var mı?

Online yardım: www.philips.com/support En son SmartControl yazılımı için yukarıdaki çevrimiçi yardıma gidin.

# स्था सहायता की जर्रत है?

ऑनलाईन सहायता: www.philips.com/support नवीनतम SmartControl सॉफ्टवेयर के लिए ऊपर बताए गए ऑनलाइन सहायता पर هل تريد المساعدة؟ للمساعدة عبر الانترنت: www.philips.com/support

## انتقل إلى التعليمات عبر الإنترنت أعلاه للحصول على أحدث إصدار من **JP** ヘルプが必要ですか?

オンラインヘルプ: www.philips.com/support 最新のSmartControlソフトウェアについては、上記オンラインヘルプにアクセスしてください。

# HDMI

HDMI trademark and related patents on technologies belong to their respective owners.

برنامج SmartControl.



F41G27M181315A----





Register your product and get support at www.philips.com/welcome