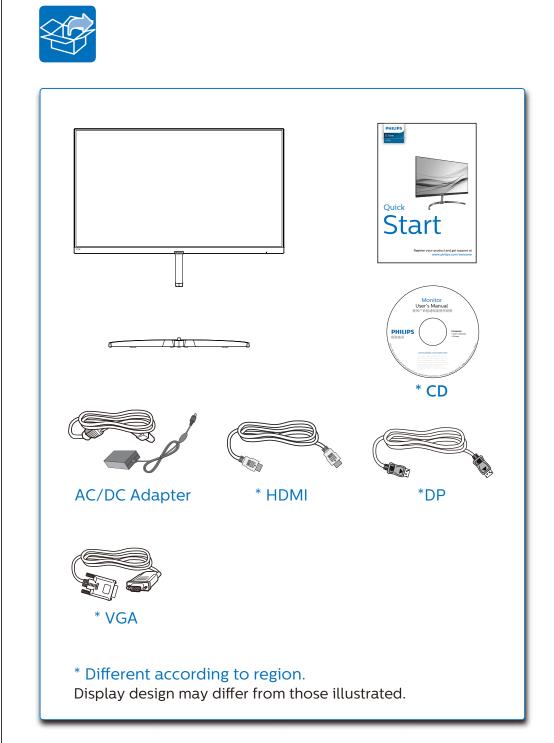

уйтесь приведенной выше интерактивной справкой к новейшему ПО SmartControl.

## R Yardıma ihtiyacınız var mı?

Online yardım: www.philips.com/support En son SmartControl yazılımı için yukarıdaki çevrimiçi yardıma gidin.

# स्था सहायता की जर्रत है?

ऑनलाईन सहायता: www.philips.com/support नवीनतम SmartControl सॉफ्टवेयर के लिए ऊपर बताए गए ऑनलाइन सहायता पर هل تريد المساعدة؟ للمساعدة عبر الانترنت: www.philips.com/support

## انتقل إلى التعليمات عبر الإنترنت أعلاه للحصول على أحدث إصدار من **JP** ヘルプが必要ですか?

オンラインヘルプ: www.philips.com/support 最新のSmartControlソフトウェアについては、上記オンラインヘルプにアクセスしてください。

# HDMI

HDMI trademark and related patents on technologies belong to their respective owners.

برنامج SmartControl.



F41G27M181315A----





Register your product and get support at www.philips.com/welcome