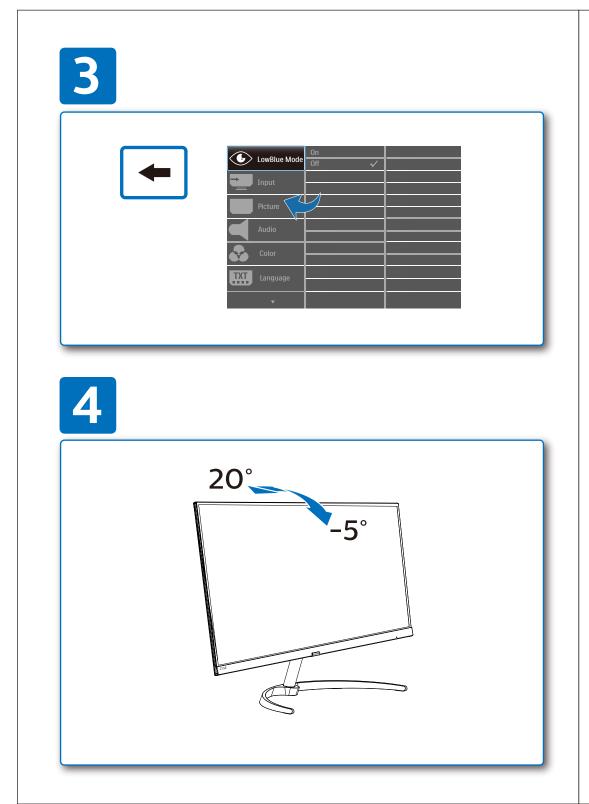

### Need help? Online help: www.philips.com/support Go to above online help for the latest

## SmartControl software. R Besoin d'Aide ?

Aide en ligne: www.philips.com/support Rendez-vous sur l'assistance en ligne mentionnée ci-dessus pour obtenir le logiciel SmartControl le

# ES ¿Necesita ayuda?

Ayuda en línea: www.philips.com/support Vaya a la ayuda en línea de arriba para obtener el software SmartControl más actualizado.

## **DE** Benötigen Sie Hilfe? Online-Hilfe: www.philips.com/support

Rufen Sie für die aktuellste SmartControl-Software die obige Online-Hilfe auf. Avete bisogno di aiuto?

## Guida in linea: www.philips.com/support Accedere alla guida online di cui sopra per il software SmartControl più recente

BR Precisa ajuda?

Vá para a ajuda on-line acima para obter o soft