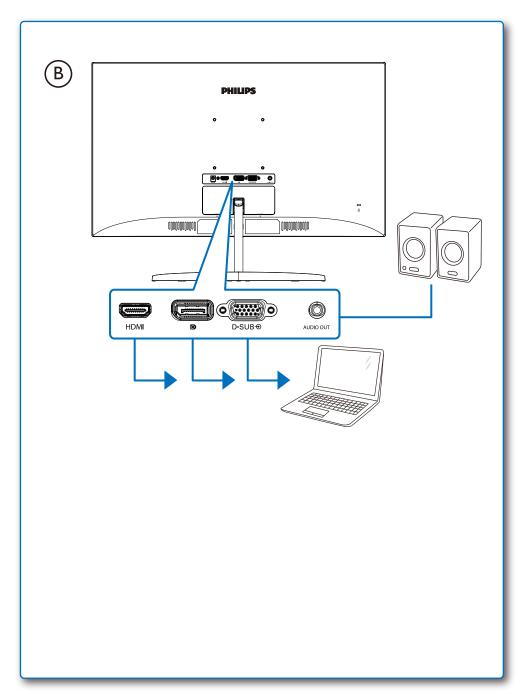

сь приведенной выше интерактивной справкой к новейшему ПО SmartControl.

## R Yardıma ihtiyacınız var mı?

Online yardım: www.philips.com/support En son SmartControl yazılımı için yukarıdaki çevrimiçi yardıma gidin.

# स्था सहायता की जर्रत है?

ऑनलाईन सहायता: www.philips.com/support नवीनतम SmartControl सॉफ्टवेयर के लिए ऊपर बताए गए ऑनलाइन सहायता पर هل تريد المساعدة؟ للمساعدة عبر الانترنت: www.philips.com/support

## انتقل إلى التعليمات عبر الإنترنت أعلاه للحصول على أحدث إصدار من **JP** ヘルプが必要ですか?

オンラインヘルプ: www.philips.com/support 最新のSmartControlソフトウェアについては、上記オンラインヘルプにアクセスしてください。

# HDMI

HDMI trademark and related patents on technologies belong to their respective owners.

برنامج SmartControl.



F41G27M181315A----





Register your product and get support at www.philips.com/welcome