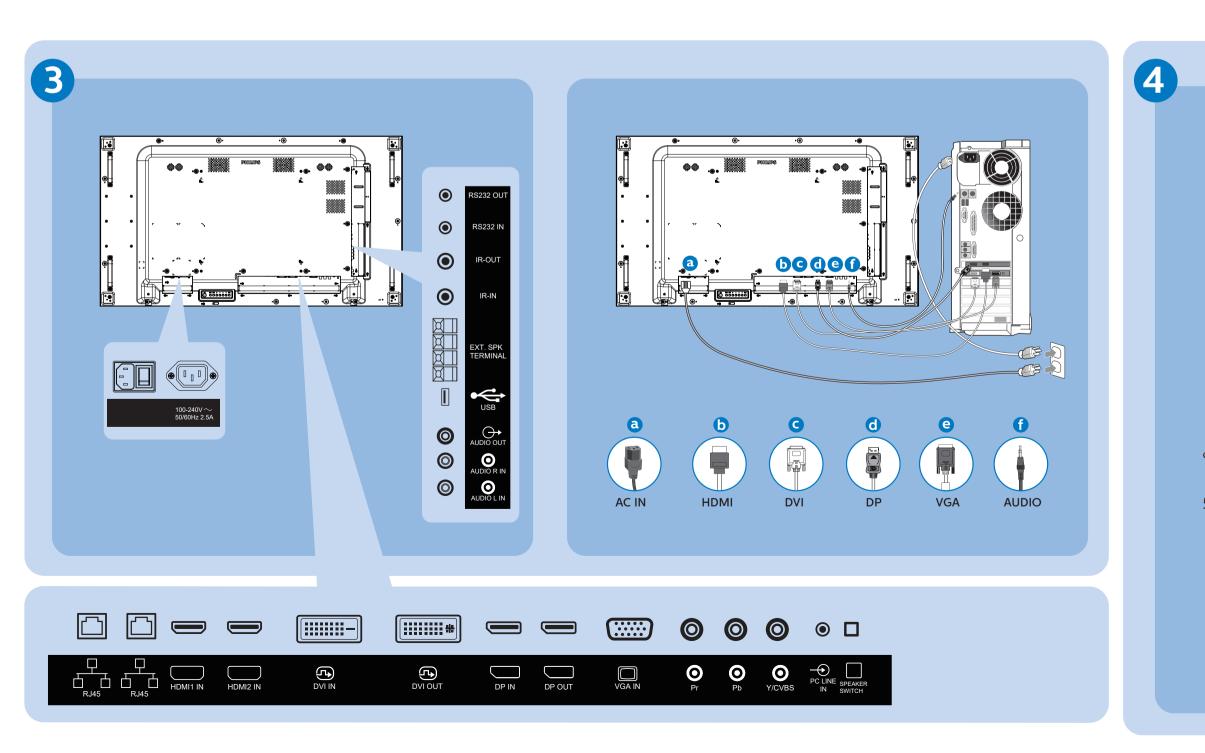

## \* Differences according to regions.

Display design and accessories may differ from those illustrated above.





1





A X2







USA

2021 © TOP Victory Investments Ltd. All rights reserved. This product has been manufactured by and is sold under the responsibility of Top Victory Investments Ltd., and Top Victory Investments Ltd. is the warrantor in relation to this product. Philips and the Philips Shield Emblem are registered trademarks of Koninklijke Philips N.V. and are used under license.

Specifications are subject to change without notice.

Version: V1.00 2021-03-23





Please check out the website below for more product information. www.philips.com/signagesolutions-support



Envision Peripherals Inc. 490 N McCarthy Blvd, Suite #120 Milpitas, CA 95035